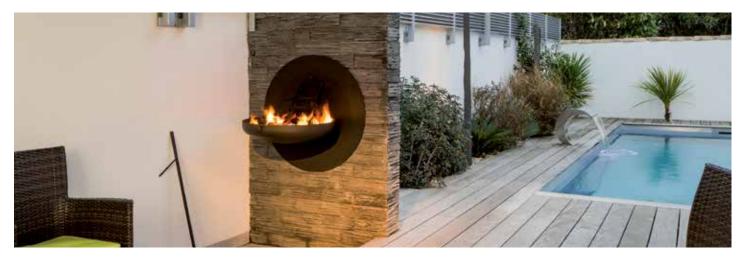

#### **ÉMIFOCUS - WOOD**

As a wall version of the Bathyscafocus, his model's elegant yet discreet form, heat efficiency and easy installation combine to create an intimate and warm atmosphere in a range of different settings, from mountain ski chalets to suburban back yards.

#### **BATHYSCAFOCUS - WOOD**

With a nod towards the sea, this round, compact fireplace has a serene, understated and warm presence. This floating version of the Émifocus rotates 360 degrees so the fire can be turned to create drama and ambiance in all directions.