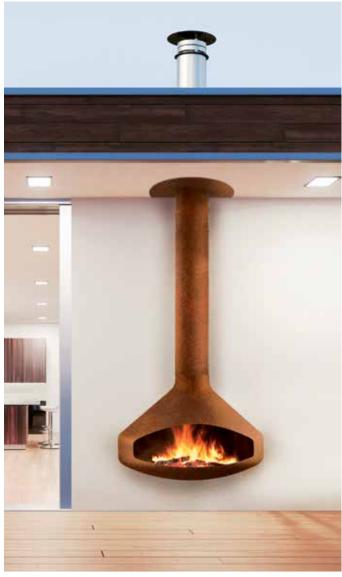

#### **PAXFOCUS - WOOD**

The wall version of the floating Ergofocus, the classy and space-saving design of the Paxfocus outdoor fireplace is a perfect fit for any patio. The wood-burning, naturally vented hearth allows warmth to be radiated throughout your outdoor space. With its clean lines this fireplace adds a truly unique conversation piece to your outdoor design.