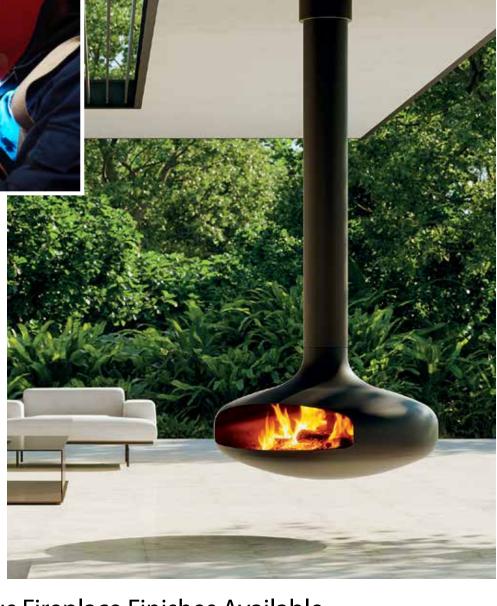

#### **GYROFOCUS - WOOD**

This seminal design, created by Dominique Imbert in 1968, was the first suspended, 360 degrees pivoting fireplace. It is revolutionary for its technical design and groundbreaking style.