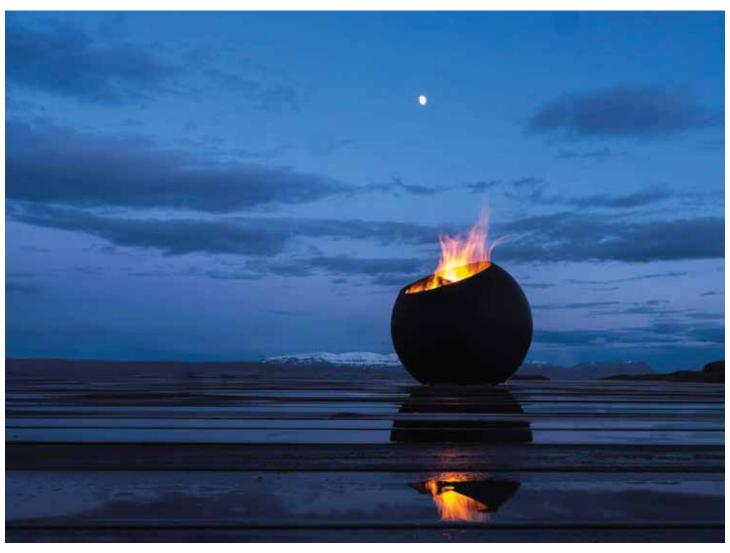

#### **BUBBLE - FIRE BOWL**

The Bubble is a contemporary wood-burning fire bowl that brings its stylish originality to any outdoor space. Its open fire provides the perfect centerpiece to extend long summer nights or take the chill off autumn evenings. The brazier's simplicity and sophistication, a hallmark of Focus design, as well as its performance make it suitable for a wide range of exterior settings, from gardens to roof terraces to patios.