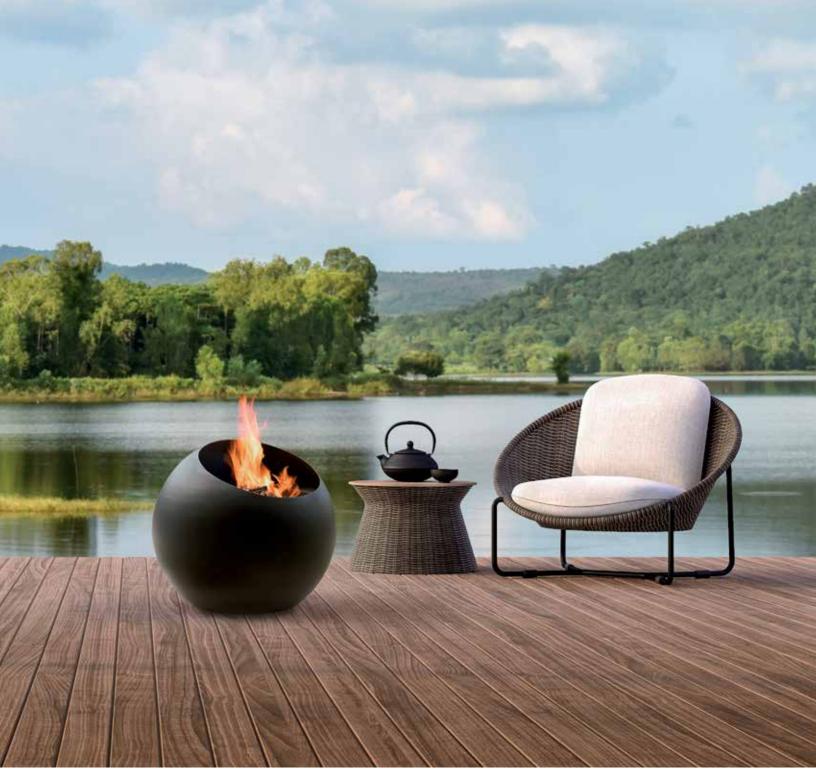

#### **BUBBLE - FIRE BOWL**

The Bubble is a contemporary wood-burning fire bowl that brings its stylish originality to any outdoor space. Its open fire provides the perfect centerpiece to extend long summer nights or take the chill off autumn evenings. The brazier's simplicity and sophistication, a hallmark of Focus design, as well as its performance make it suitable for a wide range of exterior settings, from gardens to roof terraces to patios.