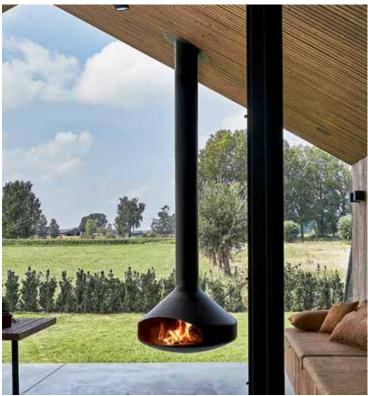

#### **GYROFOCUS - WOOD**

This seminal design, created by Dominique Imbert in 1968, was the first suspended, 360 degrees pivoting fireplace. It is revolutionary for its technical design and groundbreaking style.