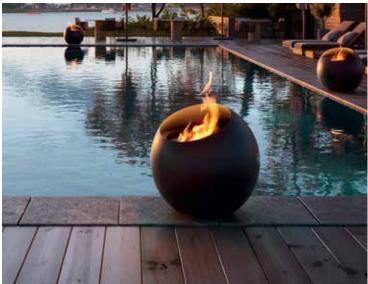

#### **BUBBLE - FIRE BOWL**

The Bubble is a contemporary wood-burning fire bowl that brings its stylish originality to any outdoor space. Its open fire provides the perfect centerpiece to extend long summer nights or take the chill off autumn evenings. The brazier's simplicity and sophistication, a hallmark of Focus design, as well as its performance make it suitable for a wide range of exterior settings, from gardens to roof terraces to patios.