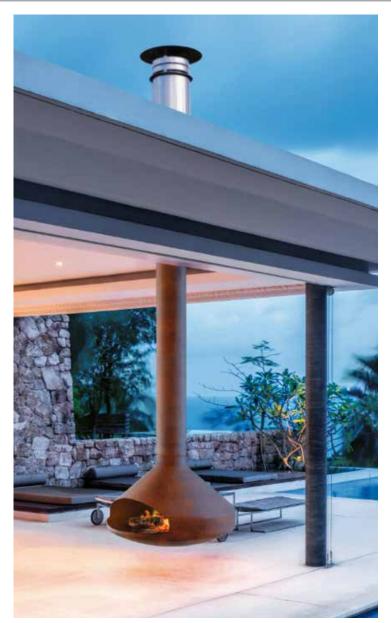

#### **GYROFOCUS - WOOD**

This seminal design, created by Dominique Imbert in 1968, was the first suspended, 360 degrees pivoting fireplace. It is revolutionary for its technical design and groundbreaking style.