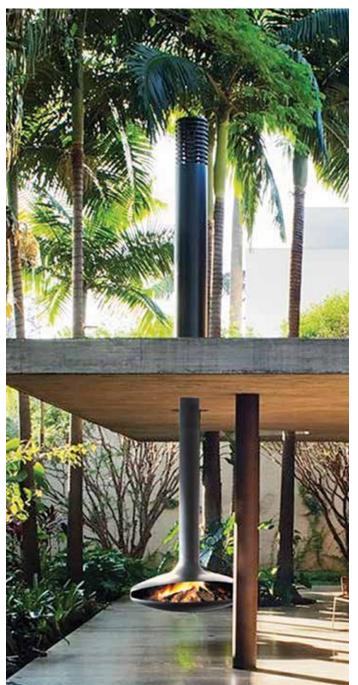

#### **GYROFOCUS - WOOD**

This seminal design, created by Dominique Imbert in 1968, was the first suspended, 360 degrees pivoting fireplace. It is revolutionary for its technical design and groundbreaking style.

#### **ERGOFOCUS - WOOD**

This suspended and rotating version of the Paxfocus is a stunning option. Its pure, elegant shape is not only perfectly proportioned, but maximizes heat efficiency. The blend of function and form makes the Ergofocus one of the most popular of Focus' suspended outdoor models.