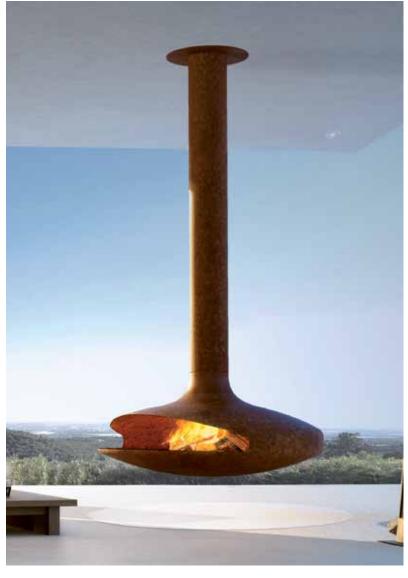

#### **GYROFOCUS - WOOD**

This seminal design, created by Dominique Imbert in 1968, was the first suspended, 360 degrees pivoting fireplace. It is revolutionary for its technical design and groundbreaking style.