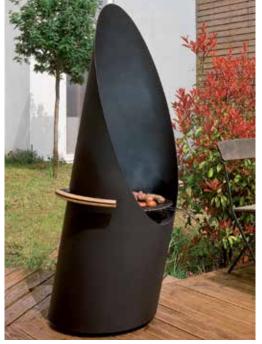

### **DIAGOFOCUS - OUTDOOR GRILL**

Introducing the multi-talented Diagofocus - thanks to its wheels, it can turn its back to the wind, or be guided to the ideal location to avoid the eccentricities of the winds and the seasons.

This attractive barbecue is also generous in protecting hosts and guests from smoke, as well as guarding from the flames to provide an optimum grilling experience.

Available Locally Through:

Or Find Your Local Dealer Today: