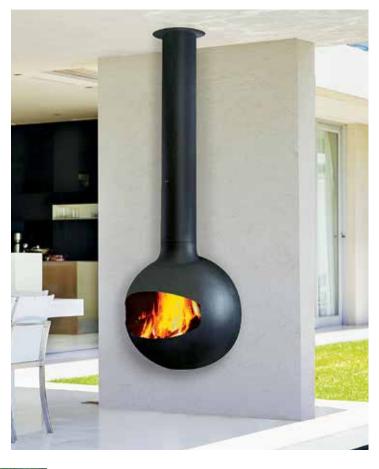

#### **BATHYSCAFOCUS - WOOD**

With a nod towards the sea, this round, compact fireplace has a serene, understated and warm presence. This floating version of the Émifocus rotates 360 degrees so the fire can be turned to create drama and ambiance in all directions.