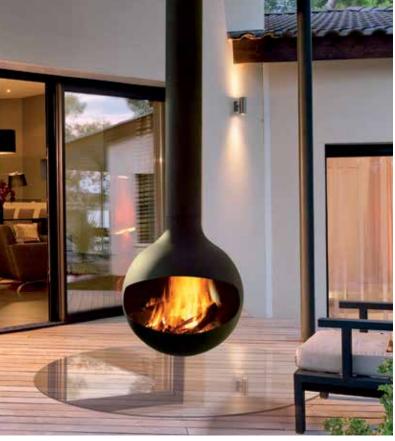

#### **GYROFOCUS - WOOD**

This seminal design, created by Dominique Imbert in 1968, was the first suspended, 360 degrees pivoting fireplace. It is revolutionary for its technical design and groundbreaking style.