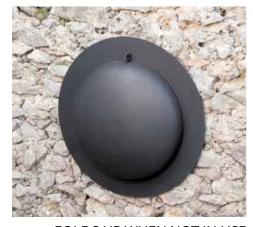

The generous ash pan allows the barbecue to be used a number of times without having to empty it out. The mounting disc protects the wall from smoke.

This steel wall barbecue folds up, so that when closed it takes up limited space. Attractive in both open and closed positions, the Sigmafocus offers a range of cooking heights. It is easy to attach to any wall (there are only two fixation points).

FOLDS UP WHEN NOT IN USE