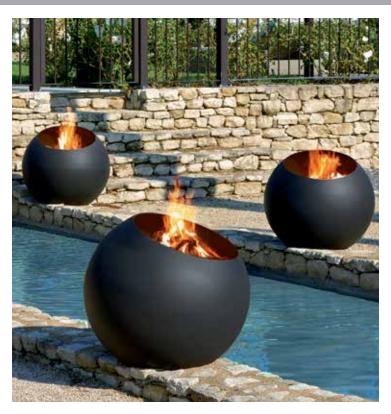

#### **BUBBLE - FIRE BOWL**

The Bubble is a contemporary wood-burning fire bowl that brings its stylish originality to any outdoor space. Its open fire provides the perfect centerpiece to extend long summer nights or take the chill off autumn evenings. The brazier's simplicity and sophistication, a hallmark of Focus design, as well as its performance make it suitable for a wide range of exterior settings, from gardens to roof terraces to patios.