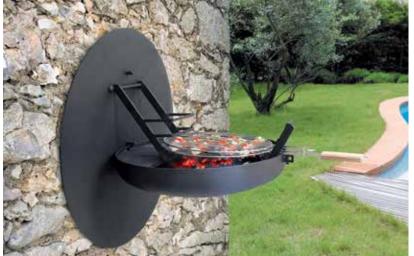

The generous ash pan allows the barbecue to be used a number of times without having to empty it out. The mounting disc protects the wall from smoke.

This steel wall barbecue folds up, so that when closed it takes up limited space. Attractive in both open and closed positions, the Sigmafocus offers a range of cooking heights. It is easy to attach to any wall (there are only two fixation points).

FOLDS UP WHEN NOT IN USE