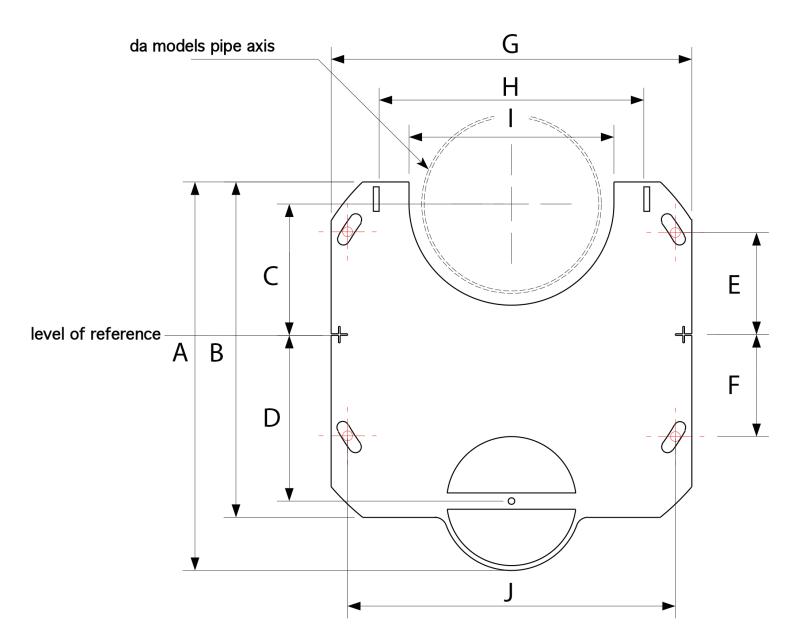

# MOUNTING PLATE

### For **EMIFOCUS** and **PAXFOCUS** Models

| INCHES 18 3/4" 16 3/16" 6 5/16" 8" 5" 5" 17 5/16" 12 3/4"                                                                                                                                                                                              | 1                            |
|--------------------------------------------------------------------------------------------------------------------------------------------------------------------------------------------------------------------------------------------------------|------------------------------|
| INCHES 18 <sup>3</sup> / <sub>4</sub> " 16 <sup>3</sup> / <sub>16</sub> " 6 <sup>3</sup> / <sub>16</sub> " 8" 5" 5" 17 <sup>3</sup> / <sub>16</sub> " 12 <sup>3</sup> / <sub>4</sub> "<br>[MILLIMETER] [476] [411] [161] [203] [125] [125] [440] [323] | 15 <sup>3</sup> ⁄4"<br>[400] |