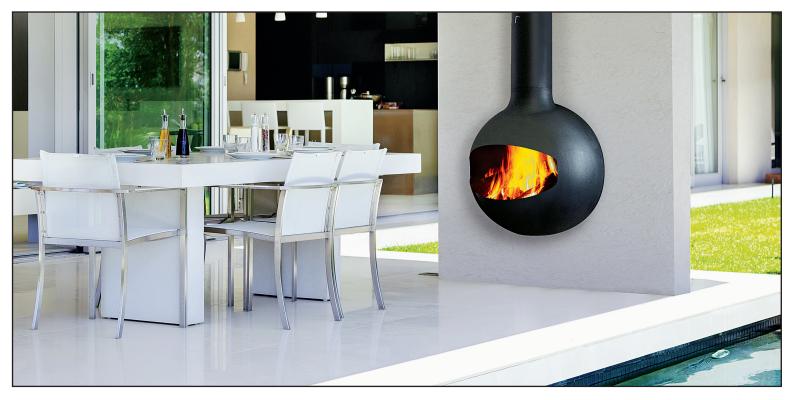

# **EMIFOCUS** OUTDOOR WALL MOUNTED FIREPLACE

Manufacturer and Importer of high-end Gas, Wood and Electric Fireplaces

Iconic designs imported from Southern France

### **SPECIFICATIONS**

| FUEL TYPE              | Wood                                                        |
|------------------------|-------------------------------------------------------------|
| VIEWABLE OPENING       | 24″W x 11 ½″H                                               |
| HEARTH WEIGHT          | 115 lbs.                                                    |
| FLUE WEIGHT            | 11 lbs.                                                     |
| ANCHOR PLATE WEIGHT    | 22 lbs.                                                     |
| MINIMUM CEILING HEIGHT | 9'                                                          |
| VENTING                | Natural Vent - 8″ Inside Diameter<br>(Class A Pipe)         |
| FINISH                 | Anti-Corrosion Black (Standard)<br>Hematite Rust (Optional) |