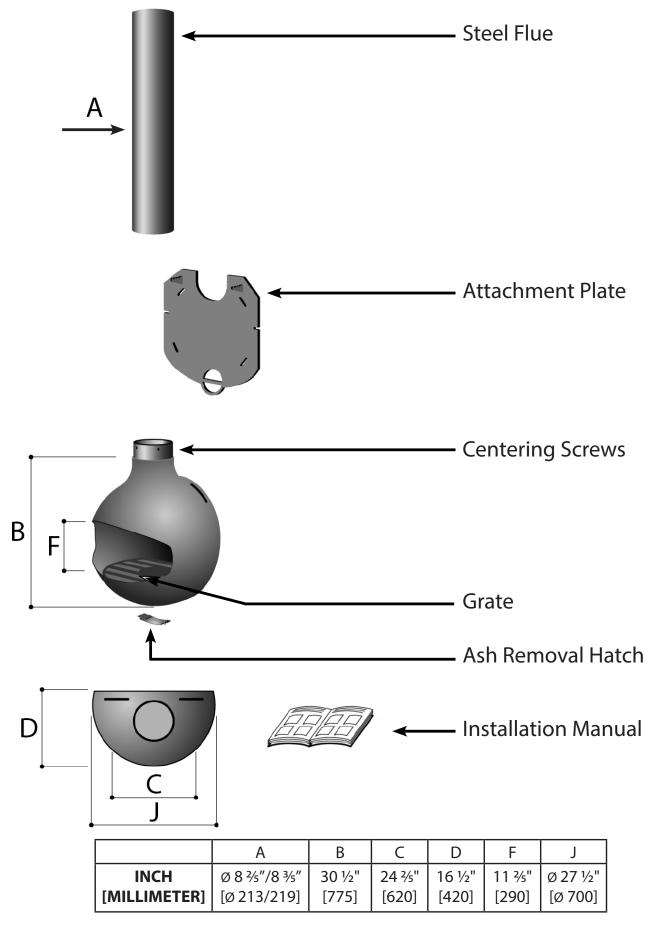

## CUT SHEET

### **SPECIFICATIONS**

| FUEL TYPE              | Wood                                                        |
|------------------------|-------------------------------------------------------------|
| VIEWABLE OPENING       | 24″W x 11 ½″H                                               |
| HEARTH WEIGHT          | 115 lbs.                                                    |
| FLUE WEIGHT            | 11 lbs.                                                     |
| ANCHOR PLATE WEIGHT    | 22 lbs.                                                     |
| MINIMUM CEILING HEIGHT | 9'                                                          |
| VENTING                | Natural Vent - 8″ Inside Diameter<br>(Class A Pipe)         |
| FINISH                 | Anti-Corrosion Black (Standard)<br>Hematite Rust (Optional) |