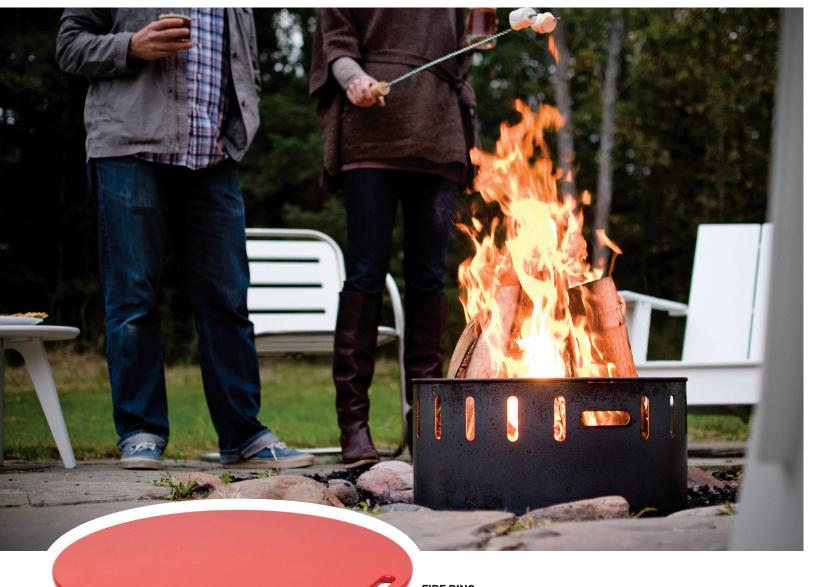

## SUBMIT

DO YOU HAVE A NEW PRODUCT THAT YOU WOULD LIKE TO SEE IN GOODS? SUBMIT YOUR MATERIALS TO LAMGOODS@ASLA.ORG.

**FIRE RING** 

With handhold cutouts on either side, this simple fire pit can be easily moved as needed. The frame consists of 1/8-inch-thick unfinished steel and will develop a warm patina over time. Paired with a recycled HDPE Fire Ring Top, it also doubles as a cocktail table. •

FOR MORE INFORMATION, VISIT **WWW.LOLLDESIGNS.COM.**