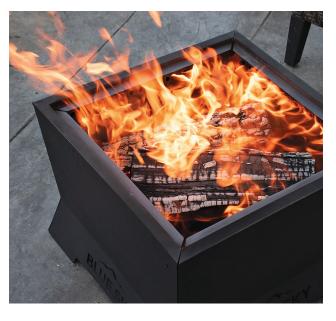

## SQUARE PEAK SMOKELESS PATIO FIRE PIT

The double-walled frame of this steel fire pit is designed to eliminate smoke and sparks by fanning the flames with a steady flow of air through vents at the top of the burn chamber. The Square Peak Smokeless Patio Fire Pit burns wood and wood pellets. After use, a removable ash catch makes cleaning up simple. •

FOR MORE INFORMATION, VISIT WWW.BLUESKYOUTDOORLIVING.COM.