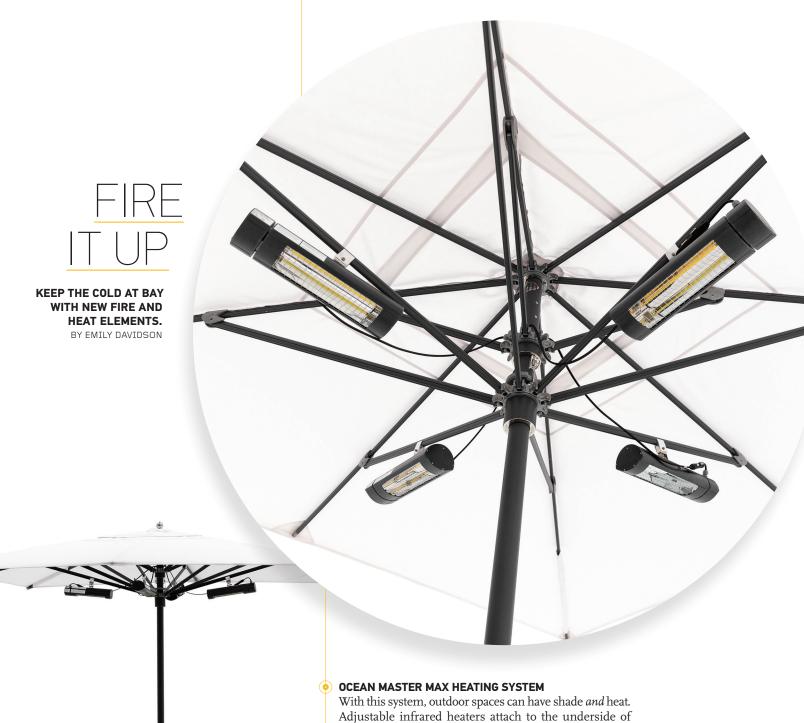

## FOREGROUND / GOODS

TUUCI'S Ocean Master Max parasol collection. Electrical lines are concealed inside the mast of the umbrella, and the heaters can be turned on and off with a remote. If the heaters are not turned off, they will automatically power

down when the parasol frame is closed. • FOR MORE INFORMATION, VISIT WWW.TUUCI.COM.

SIGMAFOCUS

Save space with the wall-mounted Sigmafocus barbecue. This woodfired steel grill includes a back
panel to protect walls from smoke damage and a generous ash pan that folds vertically when not in use. A tiered grill rack
offers several cooking heights inside. •