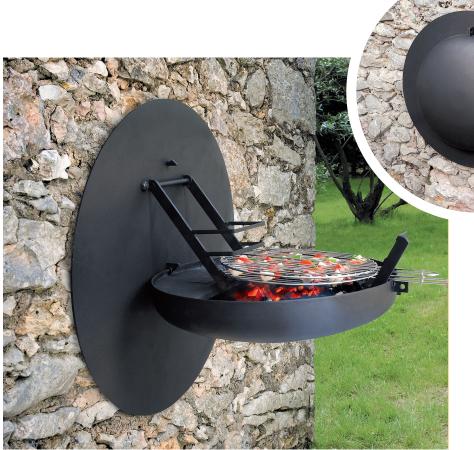

down when the parasol frame is closed. • FOR MORE INFORMATION, VISIT WWW.TUUCI.COM.

SIGMAFOCUS

Save space with the wall-mounted Sigmafocus barbecue. This woodfired steel grill includes a back
panel to protect walls from smoke damage and a generous ash pan that folds vertically when not in use. A tiered grill rack
offers several cooking heights inside. •

FOR MORE INFORMATION, VISIT WWW.FOCUS-FIREPLACES.COM.