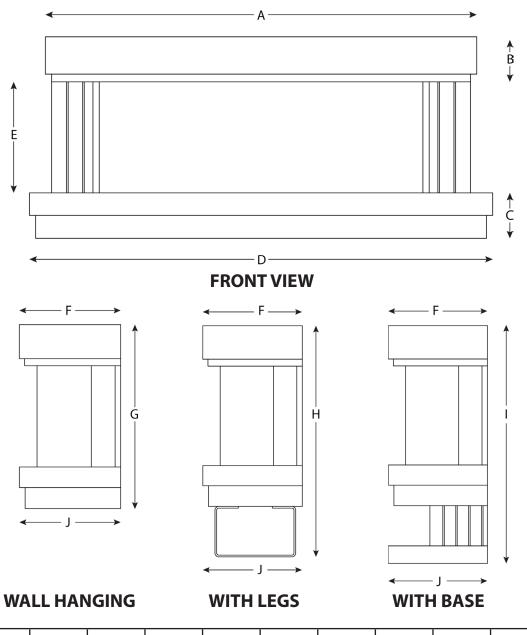

## **ELARA 1000**

| LETTERS       | А      | В     | С     | D                     | E       | F       | G                    | Н       | I       | J       |
|---------------|--------|-------|-------|-----------------------|---------|---------|----------------------|---------|---------|---------|
| INCHES        | 52 ¾″  | 5 ½″  | 5 ½″  | 56 <sup>1</sup> /⁄16″ | 13 %16″ | 13 %16″ | 24 <sup>1</sup> /16″ | 31 %16″ | 32 5⁄8″ | 13 %16″ |
| [MILLIMETERS] | [1340] | [140] | [140] | [1440]                | [345]   | [345]   | [627]                | [802]   | [828]   | [345]   |