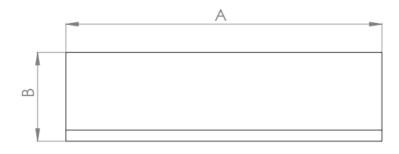

## CUT SHEET

| LETTERS       | А      | В     | С       | D     | E     |
|---------------|--------|-------|---------|-------|-------|
| INCHES        | 45″    | 12 ½″ | 39 1⁄8″ | 23 ½″ | 20″   |
| [MILLIMETERS] | [1140] | [320] | [995]   | [600] | [508] |