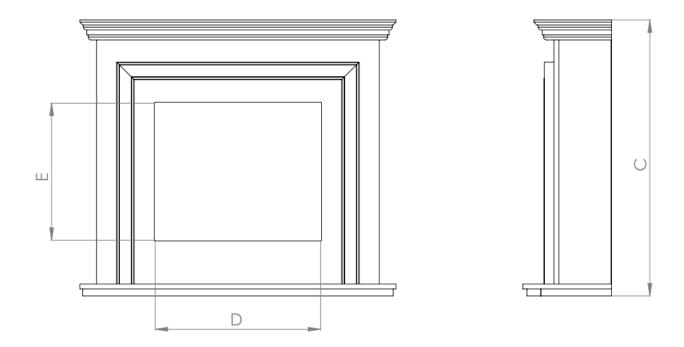

### **SPECIFICATIONS**

| FLAME EFFECT          | Powered by Electricity                                              |
|-----------------------|---------------------------------------------------------------------|
| POWER SUPPLY          | 15 Amp, 120 Volt Circut                                             |
| FIREPLACE WEIGHT      | 117 lbs.                                                            |
| VIEWABLE OPENING      | 23 1/2″W x 20″H                                                     |
| OVERALL SIZE          | 45″W X 39 1/8″H                                                     |
| HEAT OUTPUT           | 1,500W (5,115 BTU/hr)                                               |
| CONFIGURATION         | Single-Sided                                                        |
| VENTING               | N/A                                                                 |
| FRONT                 | UHD Non-Reflective Glass                                            |
| INTERIOR              | Non-Reflective Glass                                                |
| <b>REMOTE CONTROL</b> | Remote, Google Home, Alexa                                          |
| CERTIFICATION         | UL 2021:2015Ed.4+R:02Feb2021,<br>CAN/CSA E60335-2-30:2013Ed.3+A1;A2 |

## CUT SHEET

| LETTERS       | А      | В     | С       | D     | E     |
|---------------|--------|-------|---------|-------|-------|
| INCHES        | 45″    | 12 ½″ | 39 1⁄8″ | 23 ½″ | 20″   |
| [MILLIMETERS] | [1140] | [320] | [995]   | [600] | [508] |