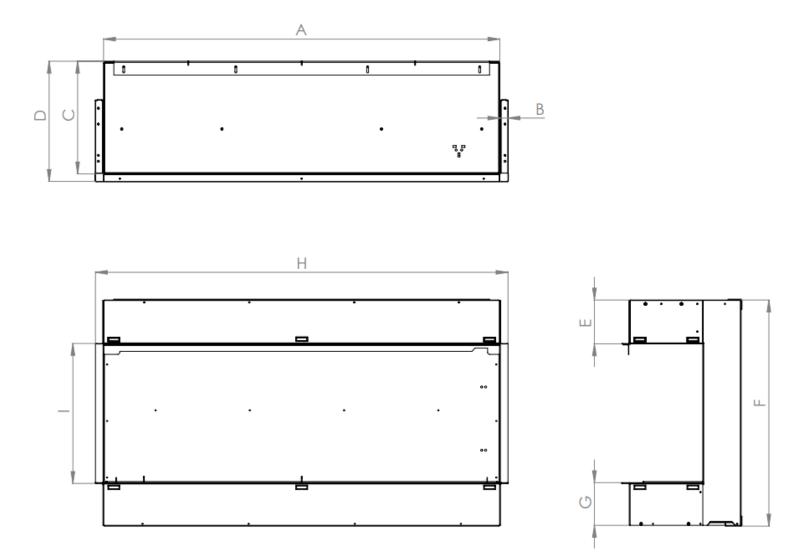

## **CUT SHEET**

| LETTERS       | A      | В    | C     | D     | E     | F       | G     | Н      | I     |
|---------------|--------|------|-------|-------|-------|---------|-------|--------|-------|
| INCHES        | 39 ½″  | 3⁄4″ | 11 ¼″ | 12″   | 4 ½″  | 22 1⁄2″ | 4 ¾″  | 41″    | 14″   |
| [MILLIMETERS] | [1005] | [20] | [285] | [305] | [113] | [574]   | [110] | [1042] | [355] |