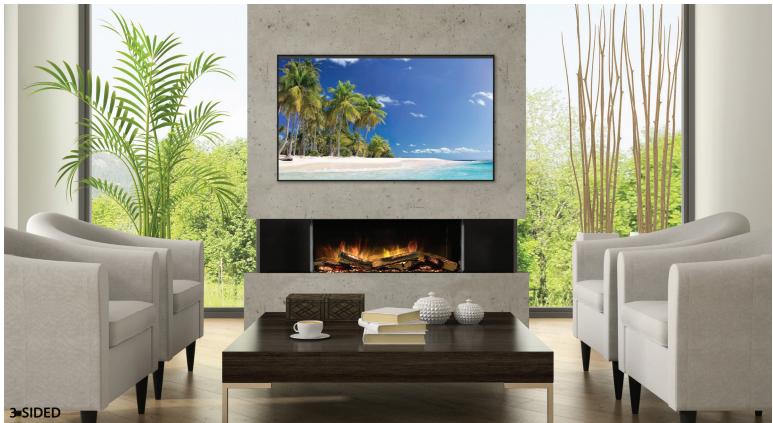

## E-FX 1000 ELECTRIC FIREPLACE

Manufacturer and Importer of high-end Gas, Wood and Electric Fireplaces

Award-winning designs imported from the UK

### **SPECIFICATIONS**

FLAME EFFECT POWER SUPPLY VIEWABLE OPENING HEAT OUTPUT CONFIGURATIONS

VENTING FRONT INTERIOR REMOTE CONTROL CERTIFICATION Powered by Electricity 15 Amp, 120 Volt Circut 39 1/2"W x 14" H 1,500W (5,115 BTU/hr) 3-Sided Corner Style Single-Sided N/A UHD Non-Reflective Glass Non-Reflective Glass Remote, Google Home, Alexa ULC Certified

## **PRODUCT OPTIONS & ACCESSORIES**

- Ultra-High-Definition (UHD) non-reflective front.
- Ultra Black 3-dimensional realism.
- Pre-set and user favorite programmable animations.
- Customizable colors.
- Variable flame speed.
- Variable lighting control.
- Fully animated and illuminated LED log effects.
- Remote and App controlled. .
- Manual keypad.
- Works with Google Home and Amazon Alexa.
- Hidden heater for optional heat.

#### PRODUCT

E-FX 1000

FLR-FP-EFX-1000

LOGS with ANIMATED EFFECTS