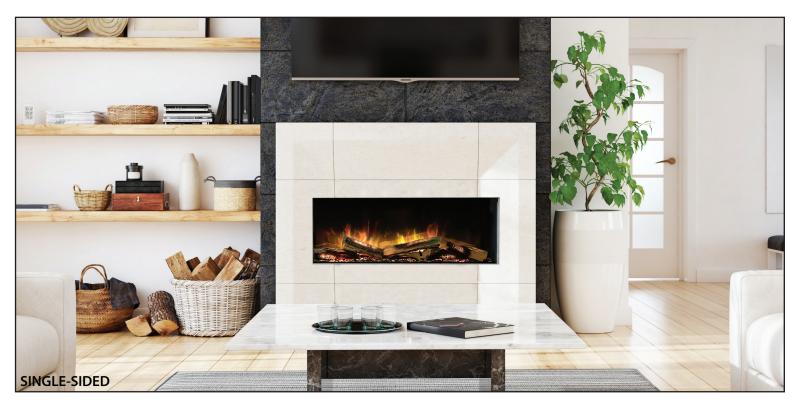

ALL E SERIES ELECTRIC FIREPLACES SHIP AS A 3-SIDED MODEL WITH FIRE MEDIA THAT CAN EASILY TRANSFORM IT INTO A CORNER STYLE OR SINGLE-SIDED UNIT.

**ITEM CODE** 

### **SPECIFICATIONS**

FLAME EFFECT POWER SUPPLY VIEWABLE OPENING HEAT OUTPUT CONFIGURATIONS

VENTING FRONT INTERIOR REMOTE CONTROL CERTIFICATION Powered by Electricity 15 Amp, 120 Volt Circut 39 1/2"W x 14" H 1,500W (5,115 BTU/hr) 3-Sided Corner Style Single-Sided N/A UHD Non-Reflective Glass Non-Reflective Glass Remote, Google Home, Alexa ULC Certified