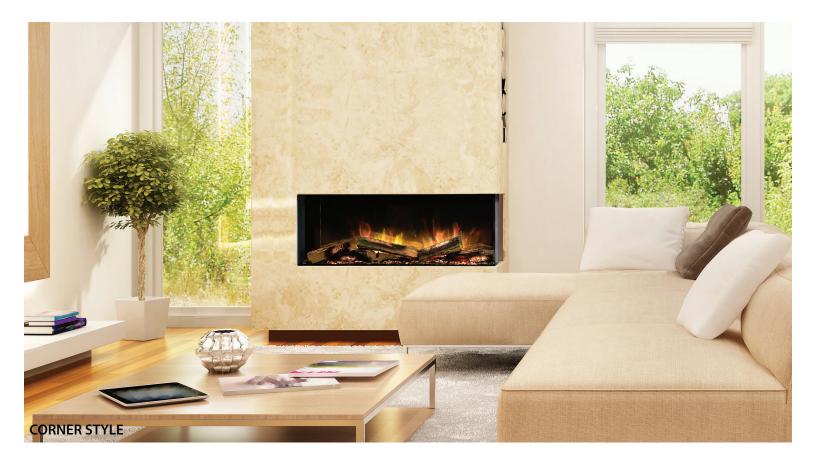

ALL E SERIES ELECTRIC FIREPLACES SHIP AS A 3-SIDED MODEL WITH FIRE MEDIA THAT CAN EASILY TRANSFORM IT INTO A CORNER STYLE OR SINGLE-SIDED UNIT.

**ITEM CODE** 