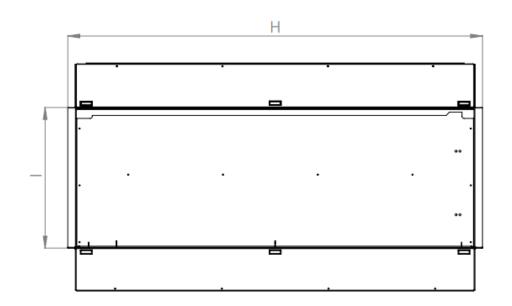

## **CUT SHEET**

| LETTERS       | А      | В    | С       | D     | Е      | F     | G      | Н      | I     |
|---------------|--------|------|---------|-------|--------|-------|--------|--------|-------|
| INCHES        | 51 ½"  | 3/4" | 11 1/4" | 12"   | 4 1/2" | 22 ½" | 4 3/8" | 53"    | 14"   |
| [MILLIMETERS] | [1305] | [20] | [285]   | [305] | [113]  | [574] | [110]  | [1342] | [355] |