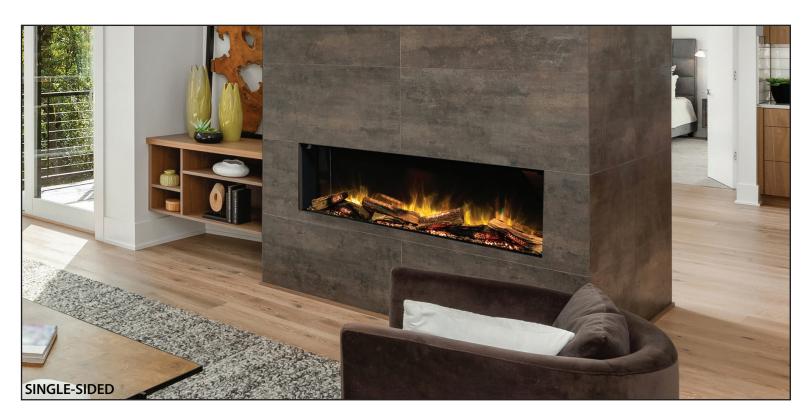

# **E-FX 1300** ELECTRIC FIREPLACE

Award-winning designs imported from the UK

ALL E SERIES ELECTRIC FIREPLACES SHIP AS A 3-SIDED MODEL WITH FIRE MEDIA
THAT CAN EASILY TRANSFORM IT INTO A CORNER STYLE OR

SINGLE-SIDED UNIT.

# E-FX 1300 ELECTRIC FIREPLACE