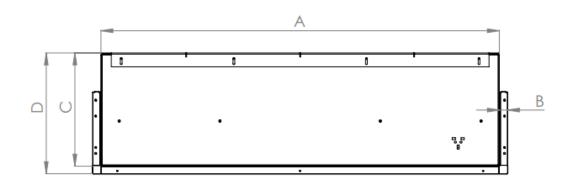

## **CUT SHEET**

| LETTERS       | А      | В    | С       | D     | Е      | F     | G      | Н      | I     |
|---------------|--------|------|---------|-------|--------|-------|--------|--------|-------|
| INCHES        | 51 ½"  | 3/4" | 11 1/4" | 12"   | 4 1/2" | 22 ½" | 4 3/8" | 53"    | 14"   |
| [MILLIMETERS] | [1305] | [20] | [285]   | [305] | [113]  | [574] | [110]  | [1342] | [355] |