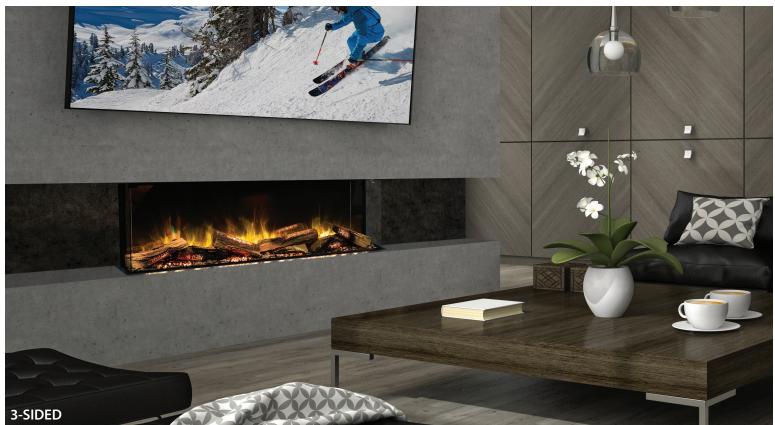

ALL E SERIES ELECTRIC FIREPLACES SHIP AS A 3-SIDED MODEL WITH FIRE MEDIA
THAT CAN EASILY TRANSFORM IT INTO A CORNER STYLE OR

SINGLE-SIDED UNIT.