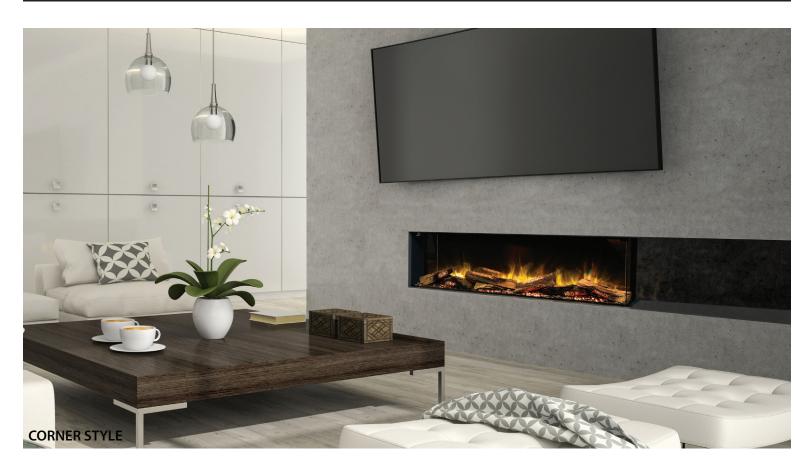

ALL E SERIES ELECTRIC FIREPLACES SHIP AS A 3-SIDED MODEL WITH FIRE MEDIA
THAT CAN EASILY TRANSFORM IT INTO A CORNER STYLE OR

SINGLE-SIDED UNIT.