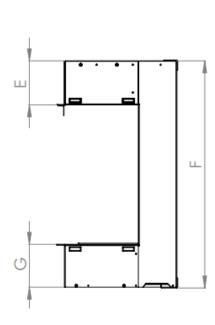

## **CUT SHEET**

| LETTERS       | А      | В    | С       | D     | Е      | F     | G      | Н      | I     |
|---------------|--------|------|---------|-------|--------|-------|--------|--------|-------|
| INCHES        | 51 ½"  | 3/4" | 11 1/4" | 12"   | 4 1/2" | 22 ½" | 4 3/8" | 53"    | 14"   |
| [MILLIMETERS] | [1305] | [20] | [285]   | [305] | [113]  | [574] | [110]  | [1342] | [355] |