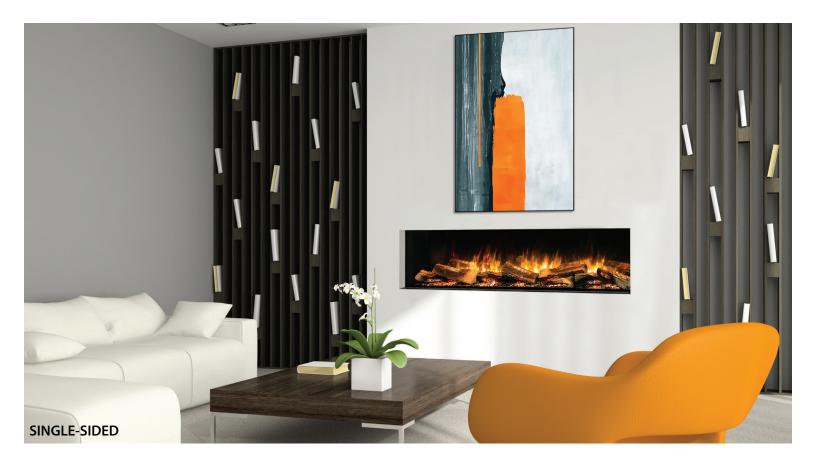

ALL E SERIES ELECTRIC FIREPLACES SHIP AS A 3-SIDED MODEL WITH FIRE MEDIA THAT CAN EASILY TRANSFORM IT INTO A CORNER STYLE OR SINGLE-SIDED UNIT.

**ITEM CODE** 