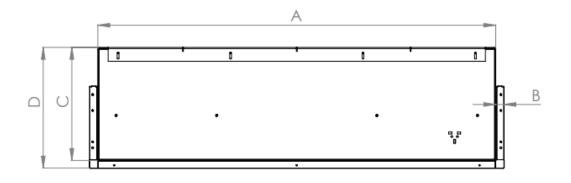

### **CUT SHEET**

| LETTERS       | A      | В    | C     | D     | E     | F     | G     | Н      | I     |
|---------------|--------|------|-------|-------|-------|-------|-------|--------|-------|
| INCHES        | 60″    | 3⁄4″ | 11 ¼″ | 12″   | 4 ½″  | 22 ½″ | 4 ¾″  | 60 ¾″  | 14″   |
| [MILLIMETERS] | [1524] | [20] | [285] | [305] | [113] | [574] | [110] | [1542] | [355] |