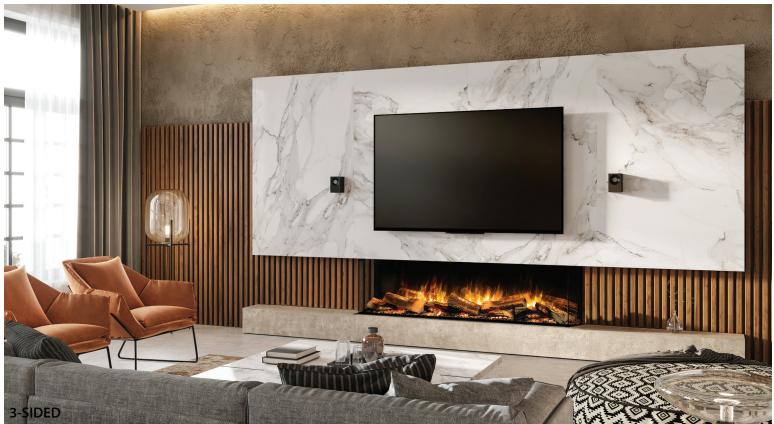

ALL E SERIES ELECTRIC FIREPLACES SHIP AS A 3-SIDED MODEL WITH FIRE MEDIA THAT CAN EASILY TRANSFORM IT INTO A CORNER STYLE OR SINGLE-SIDED UNIT.

**ITEM CODE** 