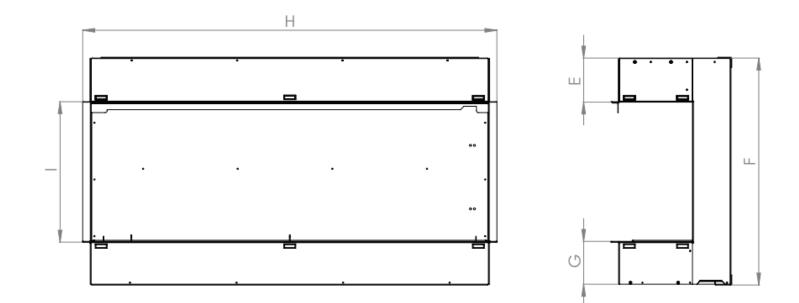

### **CUT SHEET**

| LETTERS       | A      | В    | C     | D     | E     | F     | G     | Н      | I     |
|---------------|--------|------|-------|-------|-------|-------|-------|--------|-------|
| INCHES        | 60″    | 3⁄4″ | 11 ¼″ | 12″   | 4 ½″  | 22 ½″ | 4 ¾″  | 60 ¾″  | 14″   |
| [MILLIMETERS] | [1524] | [20] | [285] | [305] | [113] | [574] | [110] | [1542] | [355] |