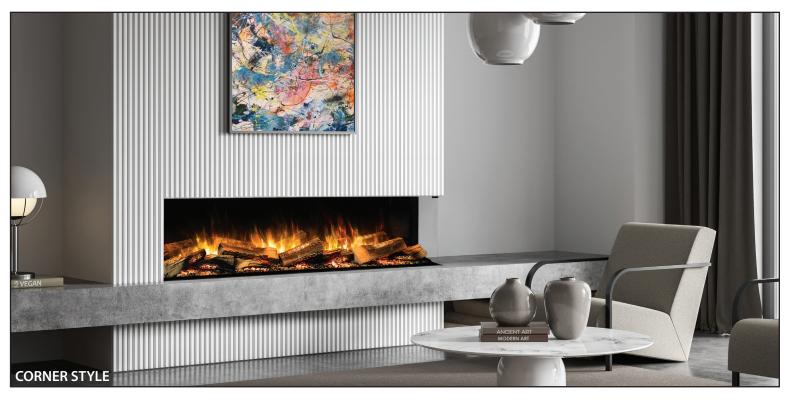

## E-FX 1500 ELECTRIC FIREPLACE

Manufacturer and Importer of high-end Gas, Wood and Electric Fireplaces

Award-winning designs imported from the UK

## **PRODUCT OPTIONS & ACCESSORIES**

- Ultra-High-Definition (UHD) non-reflective front.
- Ultra Black 3-dimensional realism.
- Pre-set and user favorite programmable animations.
- Customizable colors.
- Variable flame speed.
- Variable lighting control.
- Fully animated and illuminated LED log effects.
- Remote and App controlled. .
- Manual keypad.
- Works with Google Home and Amazon Alexa.
- Hidden heater for optional heat.

ALL E SERIES ELECTRIC FIREPLACES SHIP AS A 3-SIDED MODEL WITH FIRE MEDIA THAT CAN EASILY TRANSFORM IT INTO A CORNER STYLE OR SINGLE-SIDED UNIT.

**ITEM CODE** 