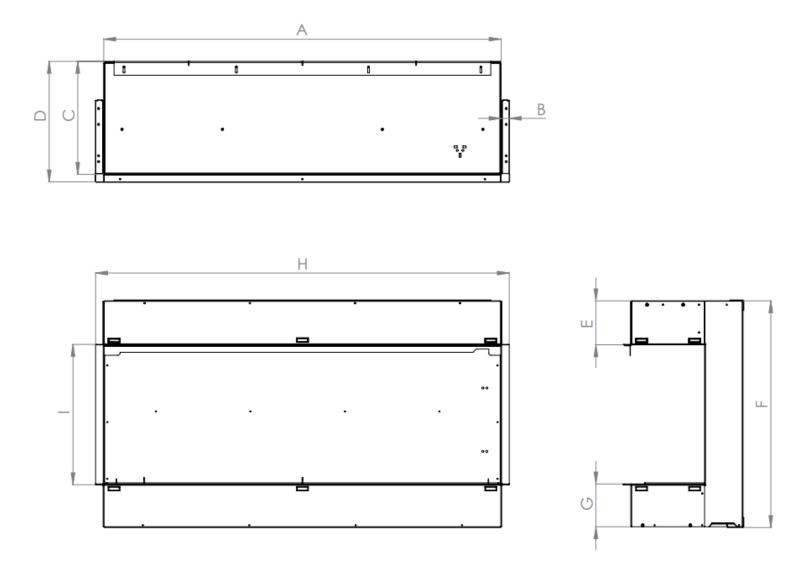

# **CUT SHEET**

| LETTERS       | A      | В    | С     | D     | E     | F     | G     | Н      | I     |
|---------------|--------|------|-------|-------|-------|-------|-------|--------|-------|
| INCHES        | 72″    | 3⁄4″ | 11 ¼″ | 12″   | 4 ½″  | 22 ½″ | 4 ¾″  | 72 ½″  | 14″   |
| [MILLIMETERS] | [1829] | [20] | [285] | [305] | [113] | [574] | [110] | [1842] | [355] |