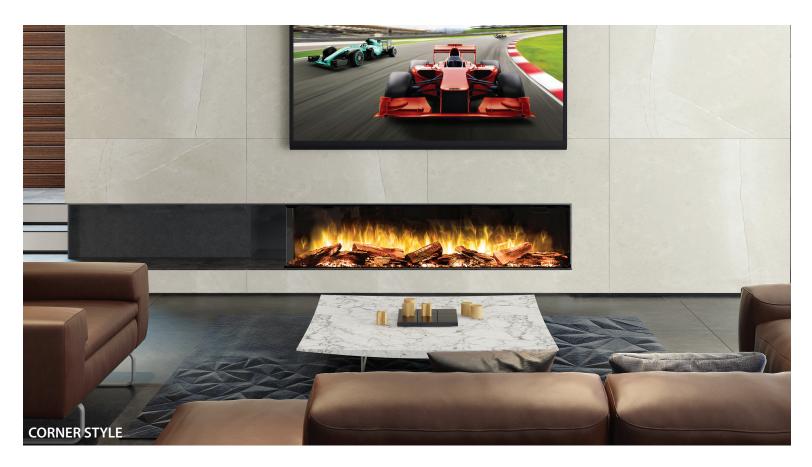

ALL E SERIES ELECTRIC FIREPLACES SHIP AS A 3-SIDED MODEL WITH FIRE MEDIA THAT CAN EASILY TRANSFORM IT INTO A CORNER STYLE OR SINGLE-SIDED UNIT.

**ITEM CODE** 