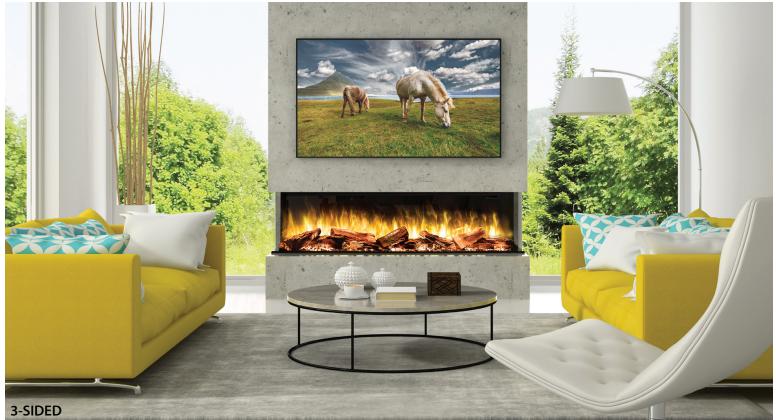

# E-FX 1800 ELECTRIC FIREPLACE

Manufacturer and Importer of high-end Gas, Wood and Electric Fireplaces

Award-winning designs imported from the UK

## **SPECIFICATIONS**

FLAME EFFECT POWER SUPPLY VIEWABLE OPENING HEAT OUTPUT CONFIGURATIONS

VENTING FRONT INTERIOR REMOTE CONTROL CERTIFICATION Powered by Electricity 15 Amp, 120 Volt Circut 72"W x 14" H 1,500W (5,115 BTU/hr) 3-Sided Corner Style Single-Sided N/A UHD Non-Reflective Glass Non-Reflective Glass Remote, Google Home, Alexa ULC Certified

# **PRODUCT OPTIONS & ACCESSORIES**

- Ultra-High-Definition (UHD) non-reflective front.
- Ultra Black 3-dimensional realism.
- Pre-set and user favorite programmable animations.
- Customizable colors.
- Variable flame speed.
- Variable lighting control.
- Fully animated and illuminated LED log effects.
- Remote and App controlled. .
- Manual keypad.
- Works with Google Home and Amazon Alexa.
- Hidden heater for optional heat.

ALL E SERIES ELECTRIC FIREPLACES SHIP AS A 3-SIDED MODEL WITH FIRE MEDIA THAT CAN EASILY TRANSFORM IT INTO A CORNER STYLE OR SINGLE-SIDED UNIT.

**ITEM CODE** 