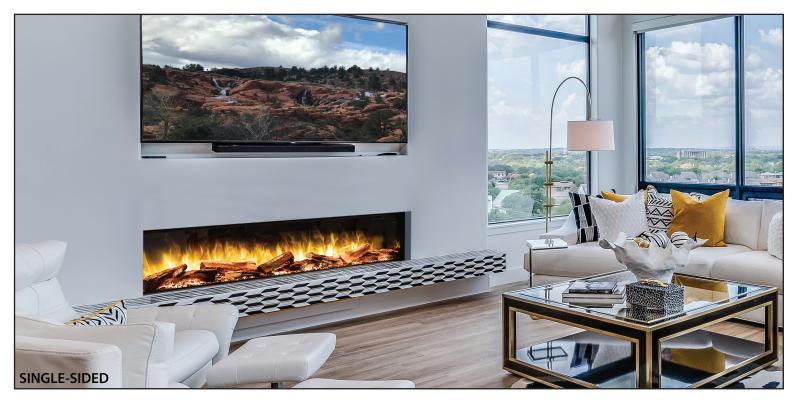

ALL E SERIES ELECTRIC FIREPLACES SHIP AS A 3-SIDED MODEL WITH FIRE MEDIA THAT CAN EASILY TRANSFORM IT INTO A CORNER STYLE OR SINGLE-SIDED UNIT.

**ITEM CODE** 