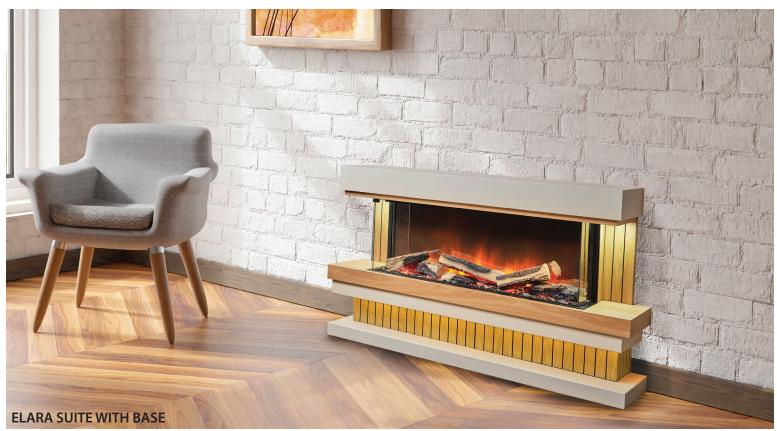

#### **FIREPLACE MODEL**

| PRODUCT               | ITEM CODE               |  |  |  |  |
|-----------------------|-------------------------|--|--|--|--|
| ELARA SUITE           | FLR-FP-SUITE-ELARA-WM   |  |  |  |  |
| ELARA SUITE WITH LEGS | FLR-FP-SUITE-ELARA-LGS  |  |  |  |  |
| ELARA SUITE WITH BASE | FLR-FP-SUITE-ELARA-BASE |  |  |  |  |