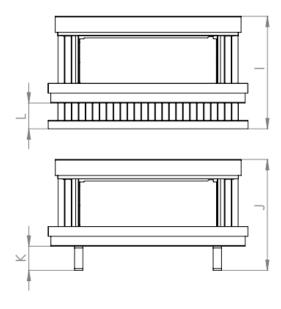

## **CUT SHEET**

| LETTERS       | А      | В     | С     | D     | Е      | F     | G     | Н     | I     |
|---------------|--------|-------|-------|-------|--------|-------|-------|-------|-------|
| INCHES        | 56 ¾"  | 13 ½" | 24 %" | 13 ½" | 52 ¾"  | 39"   | 5 ½"  | 5 ½"  | 32 ½" |
| [MILLIMETERS] | [1440] | [345] | [626] | [345] | [1340] | [991] | [140] | [140] | [827] |
| LETTERS       | J      | K     | L     |       |        |       |       |       |       |
| INCHES        | 31 ½"  | 6 %"  | 7 %"  |       |        |       |       |       |       |
| [MILLIMETERS] | [801]  | [175] | [200] |       |        |       |       |       |       |