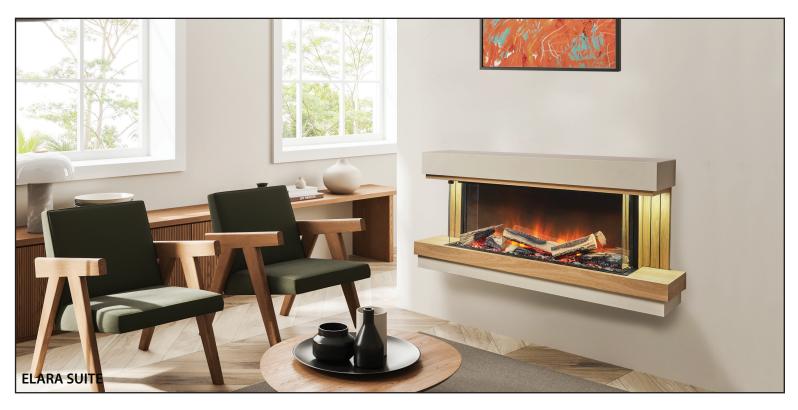

# **ELARA SUITE** ELECTRIC FIREPLACE

Award-winning designs imported from the UK

Manufacturer and Importer of high-end Gas, Wood and Electric Fireplaces

# ELARA SUITE ELECTRIC FIREPLACE

### **SPECIFICATIONS**

**FLAME EFFECT** Powered by Electricity

**POWER SUPPLY** 15 Amp, 120 Volt Circut

VIEWABLE OPENING 39"W x 13 1/2" H

**OVERALL SIZE - SUITE** 56 3/4" W x 24 5/8" H

**OVERALL SIZE - SUITE WITH LEGS** 56 3/4" W x 31 1/2" H

**HEAT OUTPUT** 1,500W (5,115 BTU/hr)

56 3/4"W x 32 1/2"H

CONFIGURATIONS 3-Sided

VENTING N/A

**OVERALL SIZE - SUITE WITH BASE** 

**FRONT** UHD Non-Reflective Glass

INTERIOR Non-Reflective Glass

**REMOTE CONTROL** Remote, Google Home, Alexa