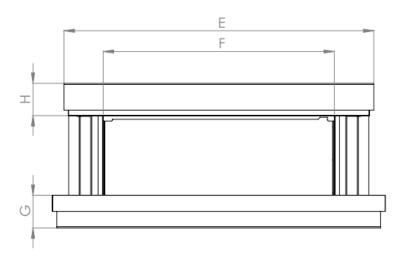

## **CUT SHEET**

| LETTERS       | А      | В     | С     | D     | Е      | F     | G     | Н     | I     |
|---------------|--------|-------|-------|-------|--------|-------|-------|-------|-------|
| INCHES        | 56 ¾"  | 13 ½" | 24 %" | 13 ½" | 52 ¾"  | 39"   | 5 ½"  | 5 ½"  | 32 ½" |
| [MILLIMETERS] | [1440] | [345] | [626] | [345] | [1340] | [991] | [140] | [140] | [827] |
| LETTERS       | J      | K     | L     |       |        |       |       |       |       |
| INCHES        | 31 ½"  | 6 %"  | 7 %"  |       |        |       |       |       |       |
| [MILLIMETERS] | [801]  | [175] | [200] |       |        |       |       |       |       |