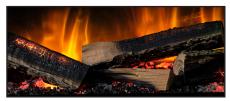

## PRODUCT OPTIONS & ACCESSORIES



- Ultra-High-Definition (UHD) non-reflective front.
- Ultra Black 3-dimensional realism.
- Pre-set and user favorite programmable animations.
- Customizable colors.
- Variable flame speed.
- Variable lighting control.
- Fully animated and illuminated LED log effects.
- Remote and App controlled.
- Manual keypad.
- Works with Google Home and Amazon Alexa.
- · Hidden heater for optional heat.

#### **FIREPLACE MODEL**

| PRODUCT               | ITEM CODE               |  |  |  |  |
|-----------------------|-------------------------|--|--|--|--|
| ELARA SUITE           | FLR-FP-SUITE-ELARA-WM   |  |  |  |  |
| ELARA SUITE WITH LEGS | FLR-FP-SUITE-ELARA-LGS  |  |  |  |  |
| ELARA SUITE WITH BASE | FLR-FP-SUITE-ELARA-BASE |  |  |  |  |

#### **FIRE MEDIA**



LOGS with ANIMATED EFFECTS

## **CUT SHEET**









| LETTERS       | А      | В     | С     | D     | Е      | F     | G     | Н     | I     |
|---------------|--------|-------|-------|-------|--------|-------|-------|-------|-------|
| INCHES        | 56 ¾"  | 13 ½" | 24 %" | 13 ½" | 52 ¾"  | 39"   | 5 ½"  | 5 ½"  | 32 ½" |
| [MILLIMETERS] | [1440] | [345] | [626] | [345] | [1340] | [991] | [140] | [140] | [827] |
| LETTERS       | J      | K     | L     |       |        |       |       |       |       |
| INCHES        | 31 ½"  | 6 %"  | 7 %"  |       |        |       |       |       |       |
| [MILLIMETERS] | [801]  | [175] | [200] |       |        |       |       |       |       |

## Manufactured in the United Kingdom

All products are protected by patents. Registered design and