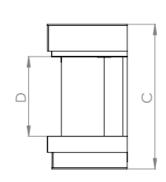

## **CUT SHEET**

| LETTERS       | А      | В     | С     | D     | Е      | F     | G     | Н     | I     |
|---------------|--------|-------|-------|-------|--------|-------|-------|-------|-------|
| INCHES        | 56 ¾"  | 13 ½" | 24 %" | 13 ½" | 52 ¾"  | 39"   | 5 ½"  | 5 ½"  | 32 ½" |
| [MILLIMETERS] | [1440] | [345] | [626] | [345] | [1340] | [991] | [140] | [140] | [827] |
| LETTERS       | J      | K     | L     |       |        |       |       |       |       |
| INCHES        | 31 ½"  | 6 %"  | 7 %"  |       |        |       |       |       |       |
| [MILLIMETERS] | [801]  | [175] | [200] |       |        |       |       |       |       |