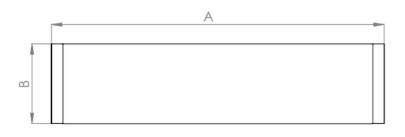

## **CUT SHEET**

| LETTERS       | А      | В     | С     | D     | Е      | F     | G     | Н     | I     |
|---------------|--------|-------|-------|-------|--------|-------|-------|-------|-------|
| INCHES        | 56 ¾"  | 13 ½" | 24 %" | 13 ½" | 52 ¾"  | 39"   | 5 ½"  | 5 ½"  | 32 ½" |
| [MILLIMETERS] | [1440] | [345] | [626] | [345] | [1340] | [991] | [140] | [140] | [827] |
| LETTERS       | J      | K     | L     |       |        |       |       |       |       |
| INCHES        | 31 ½"  | 6 %"  | 7 %"  |       |        |       |       |       |       |
| [MILLIMETERS] | [801]  | [175] | [200] |       |        |       |       |       |       |