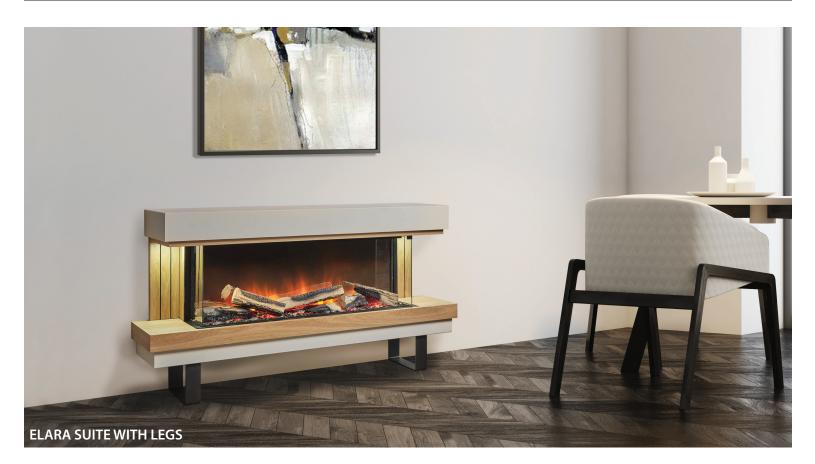

#### **FIREPLACE MODEL**

| PRODUCT               | ITEM CODE               |  |  |  |  |
|-----------------------|-------------------------|--|--|--|--|
| ELARA SUITE           | FLR-FP-SUITE-ELARA-WM   |  |  |  |  |
| ELARA SUITE WITH LEGS | FLR-FP-SUITE-ELARA-LGS  |  |  |  |  |
| ELARA SUITE WITH BASE | FLR-FP-SUITE-ELARA-BASE |  |  |  |  |