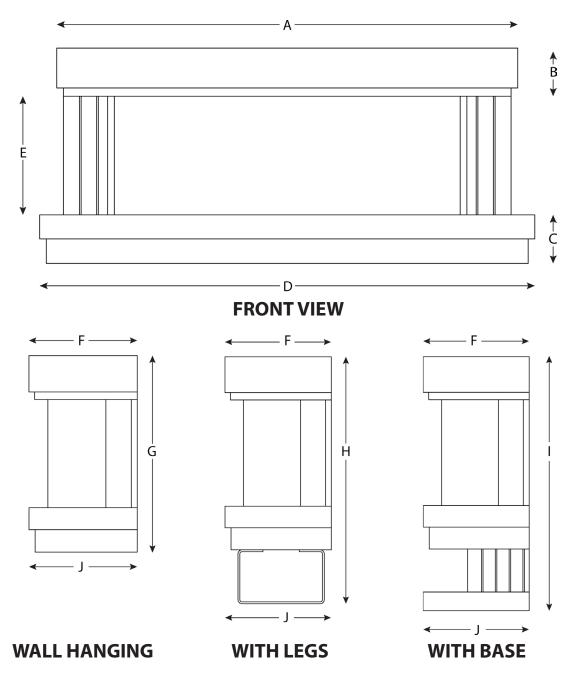

### CUT SHEET

| LETTERS       | A      | В     | С     | D                     | E       | F       | G                     | Н       | I       | J       |
|---------------|--------|-------|-------|-----------------------|---------|---------|-----------------------|---------|---------|---------|
| INCHES        | 52 ¾″  | 5 ½″  | 5 ½″  | 56 <sup>11</sup> /16″ | 13 %16″ | 13 %16″ | 24 <sup>11</sup> ⁄16″ | 31 %16″ | 32 5⁄8″ | 13 %16″ |
| [MILLIMETERS] | [1340] | [140] | [140] | [1440]                | [345]   | [345]   | [627]                 | [802]   | [828]   | [345]   |