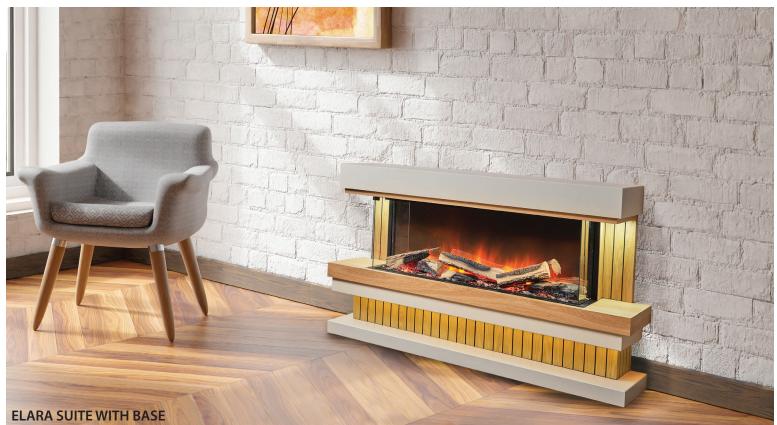

## **ELARA SUITE** ELECTRIC FIREPLACE

Manufacturer and Importer of high-end Gas, Wood and Electric Fireplaces

Award-winning designs imported from the UK

#### **FIREPLACE MODEL**

| PRODUCT               | ITEM CODE               |  |  |  |  |
|-----------------------|-------------------------|--|--|--|--|
| ELARA SUITE           | FLR-FP-SUITE-ELARA-WM   |  |  |  |  |
| ELARA SUITE WITH LEGS | FLR-FP-SUITE-ELARA-LGS  |  |  |  |  |
| ELARA SUITE WITH BASE | FLR-FP-SUITE-ELARA-BASE |  |  |  |  |

ELECTRIC FIRES MADE IN EUROPE

**ELARA SUITE** 