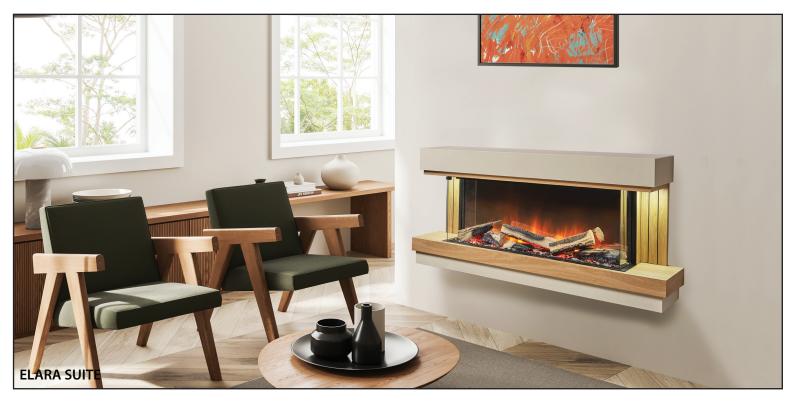

## **ELARA SUITE** ELECTRIC FIREPLACE

Manufacturer and Importer of high-end Gas, Wood and Electric Fireplaces

Award-winning designs imported from the UK

### **SPECIFICATIONS**

FLAME EFFECT POWER SUPPLY FIREPLACE WEIGHT VIEWABLE OPENING OVERALL SIZE - SUITE OVERALL SIZE - SUITE WITH LEGS OVERALL SIZE - SUITE WITH BASE HEAT OUTPUT CONFIGURATION VENTING FRONT INTERIOR REMOTE CONTROL CERTIFICATION Powered by Electricity 15 Amp, 120 Volt Circuit 176 lbs. 39"W x 13 1/2"H 56 11/16"W x 24 11/16"H 56 11/16"W x 31 9/16"H 56 11/16"W x 32 5/8"H 1,500W (5,115 BTU/hr) 3-Sided N/A UHD Non-Reflective Glass Non-Reflective Glass Remote, Google Home, Alexa UL 2021:2015Ed.4+R:02Feb2021, CAN/CSA E60335-2-30:2013Ed.3+A1;A2

### **PRODUCT OPTIONS & ACCESSORIES**

- Ultra-High-Definition (UHD) non-reflective front. •
- Ultra Black 3-dimensional realism.
- Pre-set and user favorite programmable animations.
- Customizable colors.
- Variable flame speed.
- Variable lighting control.
- Fully animated and illuminated LED log effects. •
- Remote and App controlled. .
- Manual keypad. •
- Works with Google Home and Amazon Alexa. •
- Hidden heater for optional heat.

#### **FIREPLACE MODEL**

| PRODUCT               | ITEM CODE               |  |  |  |  |
|-----------------------|-------------------------|--|--|--|--|
| ELARA SUITE           | FLR-FP-SUITE-ELARA-WM   |  |  |  |  |
| ELARA SUITE WITH LEGS | FLR-FP-SUITE-ELARA-LGS  |  |  |  |  |
| ELARA SUITE WITH BASE | FLR-FP-SUITE-ELARA-BASE |  |  |  |  |