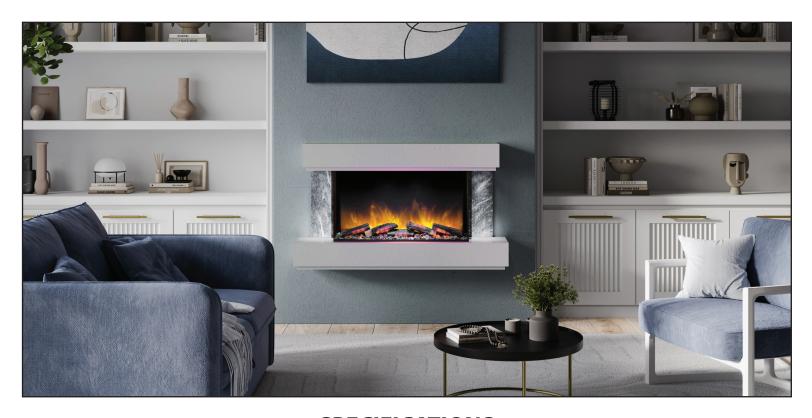

# MILAN SUITE ELECTRIC FIREPLACE

Award-winning designs imported from the UK

### **SPECIFICATIONS**

**FLAME EFFECT** Powered by Electricity

**POWER SUPPLY** 15 Amp, 120 Volt Circut

**VIEWABLE OPENING** 28"W x 15"H

**OVERALL SIZE** 47 1/4" W X 28" H

**HEAT OUTPUT** 1,500W (5,115 BTU/hr)

**CONFIGURATION** 3-Sided

VENTING N/A

**FRONT** UHD Non-Reflective Glass

INTERIOR Non-Reflective Glass

**REMOTE CONTROL** Remote, Google Home, Alexa

**CERTIFICATION** ULC Certified

# PRODUCT OPTIONS & ACCESSORIES

- Ultra-High-Definition (UHD) non-reflective front.
- Ultra Black 3-dimensional realism.
- Pre-set and user favorite programmable animations.
- Customizable colors.
- Variable flame speed.
- Variable lighting control.
- Fully animated and illuminated LED log effects.
- Remote and App controlled.
- · Manual keypad.
- Works with Google Home and Amazon Alexa.
- · Hidden heater for optional heat.