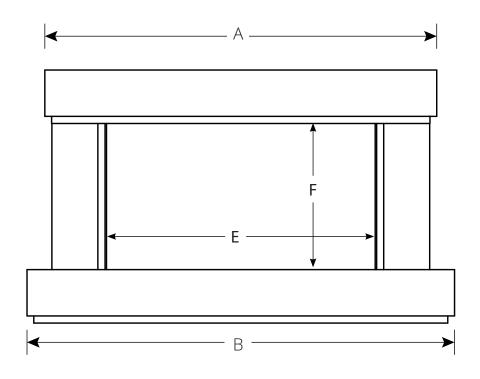

## **CUT SHEET**

| LETTERS       | Α       | В       | С     | D     | Е     | F     |
|---------------|---------|---------|-------|-------|-------|-------|
| INCHES        | 43 1/4" | 47 1⁄4" | 28"   | 12"   | 28"   | 15"   |
| [MILLIMETERS] | [1100]  | [1200]  | [710] | [300] | [711] | [381] |