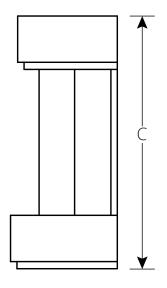

## **CUT SHEET**

| LETTERS       | Α       | В       | С     | D     | Е     | F     |
|---------------|---------|---------|-------|-------|-------|-------|
| INCHES        | 43 1/4" | 47 1⁄4" | 28"   | 12"   | 28"   | 15"   |
| [MILLIMETERS] | [1100]  | [1200]  | [710] | [300] | [711] | [381] |