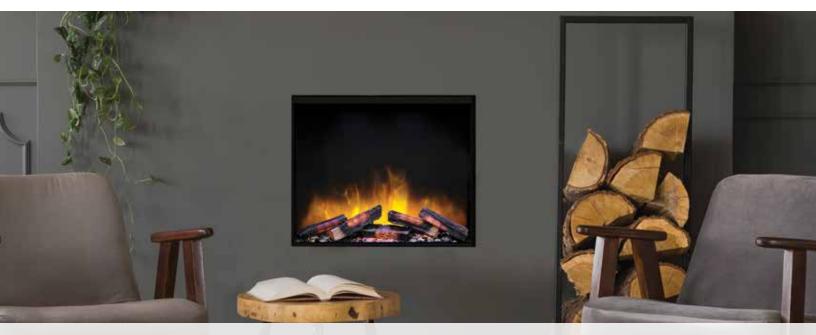

### FIREPLACE FEATURES

- Ultra-High-Definition (UHD) non-reflective front.
- Ultra Black 3-dimensional realism.
- Pre-set and user favorite programmable animations.
- Customizable colors.
- Variable flame speed.
- Variable lighting control.
- Fully animated and illuminated LED log effects.
- Remote and App controlled.
- Manual keypad.
- Works with Google Home and Amazon Alexa.
- Hidden heater for optional heat.

## **UNIQUE & REALISTIC LOGS**

Experience the charm of authentic looking illuminated log effects with a simulated burn. To enhance the overall visual appeal, Flamerite has integrated the illusion of a smoldering ember bed and added adjustable lighting. This allows you to accentuate this effect based on the ambient light in the room.

## A CLASS-LEADING FLAME EFFECT WITH LESS GLARE

With variable flame speeds and an array of flame animations, their fires offer both pre-set options and the ability to intuitively customize your flame effect. Achieve a wholly non-reflective ultra-black aesthetic with Flamerite. Addressing concerns from electric fireplace users who have experienced mirror-like reflections, Flamerite has addressed this, ensuring that Flamerite fireplaces do not exhibit such characteristics.