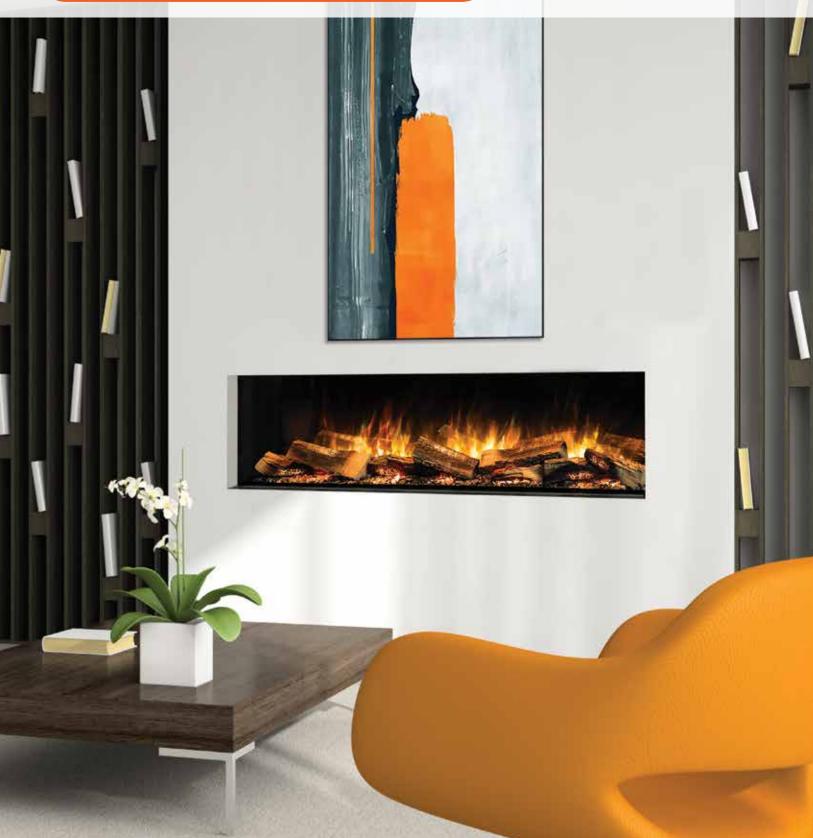

## DEDICATED TO ELEVATING THE ELECTRIC FIRE EXPERIENCE

Flamerite Fires, award winning designer and manufacturer, of the patented glowing log technology, has created an electric fireplace which ensures a level of realism that surpasses other brands. With a fusion of innovation and contemporary design, Flamerite is able to transform a living space, creating an ambiance of a wood or gas fire. These fireplaces are constructed with premium material and expert workmanship for long lasting performance.

### FIREPLACE FEATURES

- Ultra-High-Definition (UHD) non-reflective front.
- Ultra Black 3-dimensional realism.
- Pre-set and user favorite programmable animations.
- Customizable colors.
- Variable flame speed.
- Variable lighting control.
- Fully animated and illuminated LED log effects.
- Remote and App controlled.
- Manual keypad.
- Works with Google Home and Amazon Alexa.
- Hidden heater for optional heat.