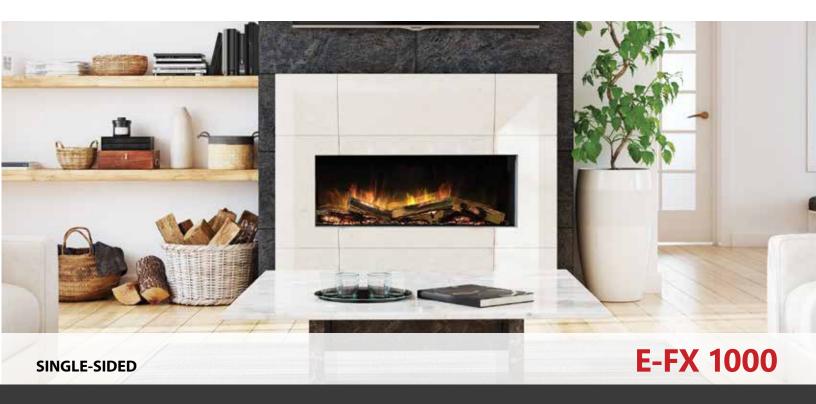

This series is available in four sizes to fit an assortment of design needs. From the impressive E-FX 1800 which can add a notable accent to any space to the petite E-FX 1000 which can enhance a room with comfort and ambiance without overwhelming it. With a depth of 11 1/4" these models replicate the substantial feel and look of a gas flames.

#### Viewable Openings

**E-FX 1800:** 72" long x 14" High x 11 ¼" Deep **E-FX 1500:** 60" long x 14" High x 11 ¼" Deep **E-FX 1300:** 51 ½" long x 14" High x 11 ¼" Deep **E-FX 1000:** 39 ½" long x 14" High x 11 ¼" Deep

#### Available in three configurations.

The E-FX 1000 is also available with a modern surround called the ELARA SUITE.