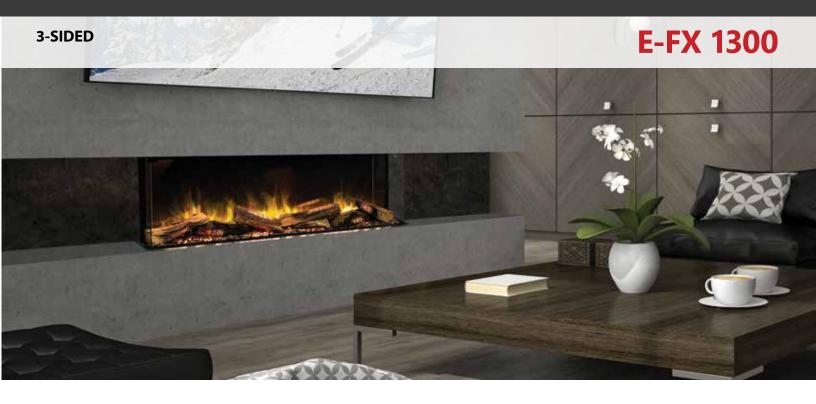

This series is available in four sizes to fit an assortment of design needs. From the impressive E-FX 1800 which can add a notable accent to any space to the petite E-FX 1000 which can enhance a room with comfort and ambiance without overwhelming it. With a depth of 11 1/4" these models replicate the substantial feel and look of a gas flames.

#### Viewable Openings

**E-FX 1800:** 72" long x 14" High x 11 ¼" Deep **E-FX 1500:** 60" long x 14" High x 11 ¼" Deep **E-FX 1300:** 51 ½" long x 14" High x 11 ¼" Deep **E-FX 1000:** 39 ½" long x 14" High x 11 ¼" Deep