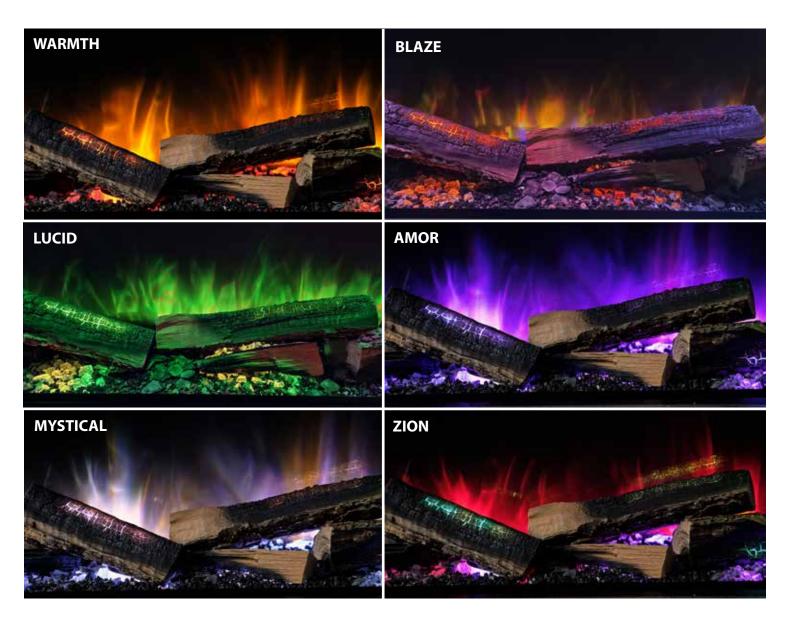

### FIREPLACE FEATURES

- Ultra-High-Definition (UHD) non-reflective front.
- Ultra Black 3-dimensional realism.
- Pre-set and user favorite programmable animations.
- Customizable colors.
- Variable flame speed.
- Variable lighting control.
- Fully animated and illuminated LED log effects.
- Remote and App controlled.
- Manual keypad.
- Works with Google Home and Amazon Alexa.
- Hidden heater for optional heat.

## A CLASS-LEADING FLAME EFFECT WITH LESS GLARE

With variable flame speeds and an array of flame animations, their fires offer both pre-set options and the ability to intuitively customize your flame effect. Achieve a wholly non-reflective ultra-black aesthetic with Flamerite. Addressing concerns from electric fireplace users who have experienced mirror-like reflections, Flamerite has addressed this, ensuring that Flamerite fireplaces do not exhibit such characteristics.