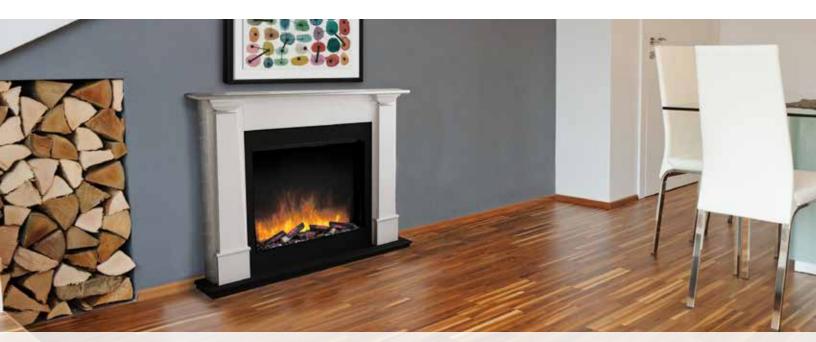

## **E-FX SLIM LINE** Do you want the modern elegance of a built-in electric fireplace but do not have a lot of space? You are not alone,

which is what Flamerite has come out with their Slim Line

series. Now you can have the clean look of a linear fireplace with the Slim Line 1000 and 750S or the more classic size of the 750T and 600 without sacrificing too much room space.

At just 7 inches deep this series gives you endless possibilities to install in tighter spaces. These space-saving fireplaces are the perfect solution for condos, businesses, and tiny homes.

The E-FX Slim Line 750T is also available with a classic surround called the EUROPA SUITE.