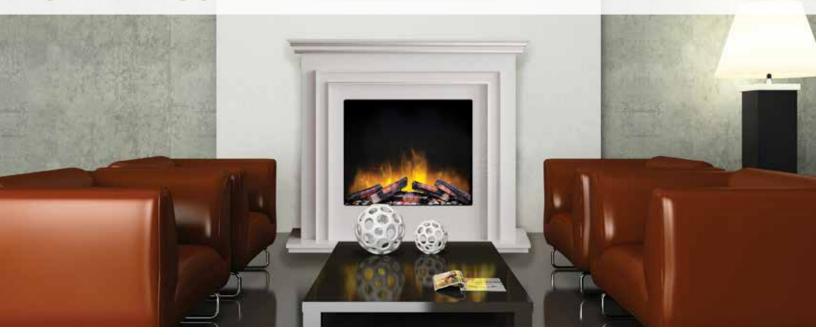

## **CAPELLA SUITE**

SUTES Purchasing a fireplace with a surround is a is a fast and easy way to do an installation without all the hassle of construction. Simply set the fireplace against a wall or

hang it up and you have added an instant design statement to your space.

Choose from the classic look of a front flanked by Doric columns in the Europa or the smaller stylish look of the Capella. You can have a cleaner, more modern look with the Milan or the Elara's wall-mounted as an architectural accent. Additionally with the Elara you can simply set it on the floor using the metal legs for a minimalistic look or the matching base for more of a show piece.