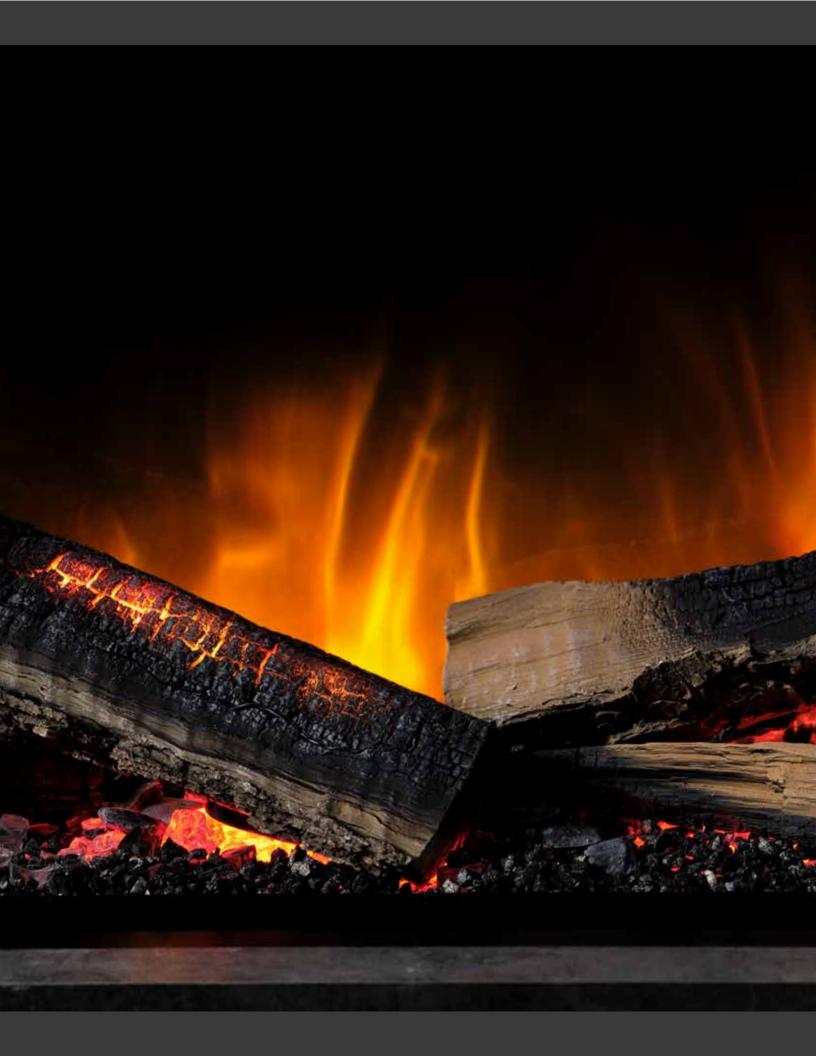

## **UNIQUE & REALISTIC LOGS**

Experience the charm of authentic looking illuminated log effects with a simulated burn. To enhance the overall visual appeal, Flamerite has integrated the illusion of a smoldering ember bed and added adjustable lighting. This allows you to accentuate this effect based on the ambient light in the room.

## A CLASS-LEADING FLAME EFFECT WITH LESS GLARE

With variable flame speeds and an array of flame animations, their fires offer both pre-set options and the ability to intuitively customize your flame effect. Achieve a wholly non-reflective ultra-black aesthetic with Flamerite. Addressing concerns from electric fireplace users who have experienced mirror-like reflections, Flamerite has addressed this, ensuring that Flamerite fireplaces do not exhibit such characteristics.