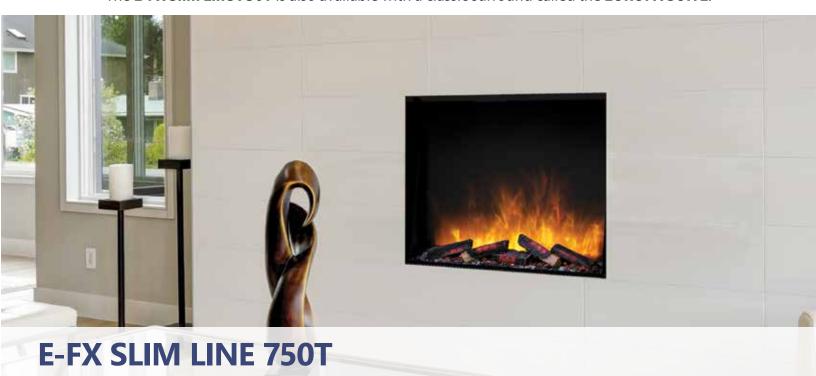

## **E-FX SLIM LINE** Do you want the modern elegance of a built-in electric fireplace but do not have a lot of space? You are not alone,

which is what Flamerite has come out with their Slim Line

series. Now you can have the clean look of a linear fireplace with the Slim Line 1000 and 750S or the more classic size of the 750T and 600 without sacrificing too much room space.

At just 7 inches deep this series gives you endless possibilities to install in tighter spaces. These space-saving fireplaces are the perfect solution for condos, businesses, and tiny homes.

The E-FX Slim Line 750T is also available with a classic surround called the EUROPA SUITE.

#### Viewable Openings

E-FX SL 1000: 39 ½" long x 12" High x 7" Deep E-FX SL 750T: 29 ½" long x 26" High x 7" Deep E-FX SL 750S: 28" long x 15" High x 7" Deep E-FX SL 600: 24" long x 20" High x 7" Deep Available in one configuration.