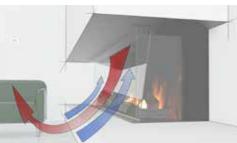

### **OPTIONAL HEAT**

The rising popularity of electric fireplaces can be attributed to the ability of users to enjoy the visual appeal of a fire without producing actual heat. Unlike traditional fireplaces, electric fireplaces operate on a "flame effect" principle rather than real flames.

- The heaters are discreetly concealed, eliminating distracting grills from view.
- A subtle adjustment in the front glass tilt technology enhances air circulation, efficiently drawing in cooler room air while emitting warmth. This improvement contributes to the heater's increased reliability and lifespan.
- The hidden heater design provides a flush finish to the fireplace's face, enhancing the overall aesthetic.