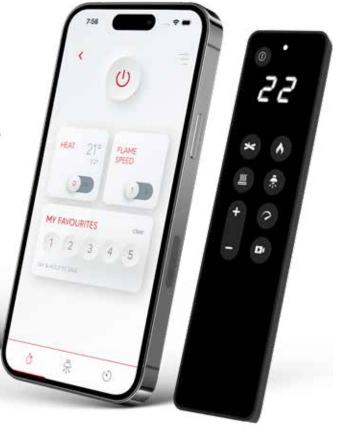

## YOU'RE IN CONTROL

For those who appreciate the traditional touch, Flamerite offers wireless remote and a discreet but incredibly easy to use manual keypad on the fireplace. These features take the frustration out of fireplace operation. For those who enjoy newer technology, the fireplaces can be brought to life with your smart phone or tablet. Plus, they can connect to Google Home, and Alexa.

## AVASMART CONTROLS

Powered by Amazon Web Services (AWS) manage your fire home or away. Schedule an event, prewarm the room or just set the ambiance prior to arrival, you're in total control.

**E-FX SERIES** This premiere line of electric fireplaces has all the hallmarks of excellence that Flamerite has worked to achieve. From pre-set animations to customizable colors and variable lighting and flame