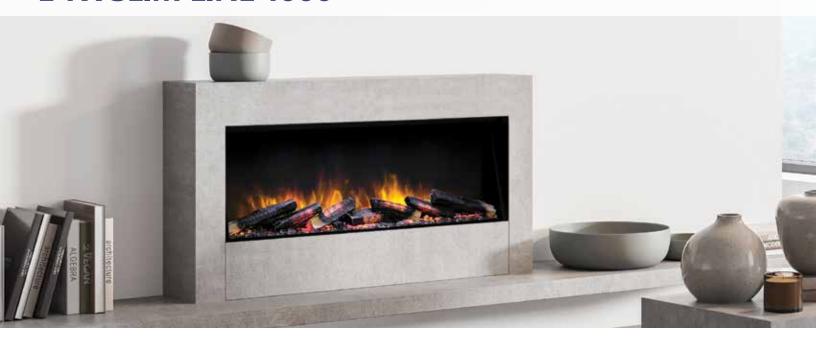

E-FX 1500

#### Viewable Openings

**E-FX 1800:** 72" long x 14" High x 11 ¼" Deep **E-FX 1500:** 60" long x 14" High x 11 ¼" Deep **E-FX 1300:** 51 ½" long x 14" High x 11 ¼" Deep **E-FX 1000:** 39 ½" long x 14" High x 11 ¼" Deep