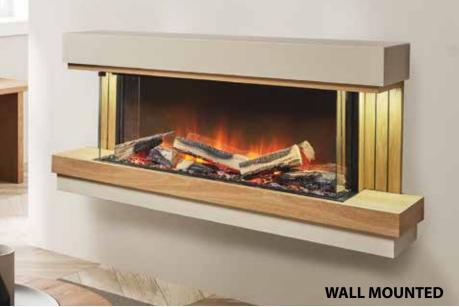

Choose from the classic look of a front flanked by Doric columns in the Europa or the smaller stylish look of the Capella. You can have a cleaner, more modern look with the Milan or the Elara's wall-mounted as an architectural accent. Additionally with the Elara you can simply set it on the floor using the metal legs for a minimalistic look or the matching base for more of a show piece.

#### **Overall Size**

CAPELLA: 45" Long x 39 1/8" High EUROPA: 54" Long x 46" High ELARA: Wall Mount 39" Long x 24 5/8" High with Legs 56 3/4" Long x 31 1/2" High with Base 56 3/4" Long x 32 1/2" High Elara & Milan Suites are available in 3-Sided only.