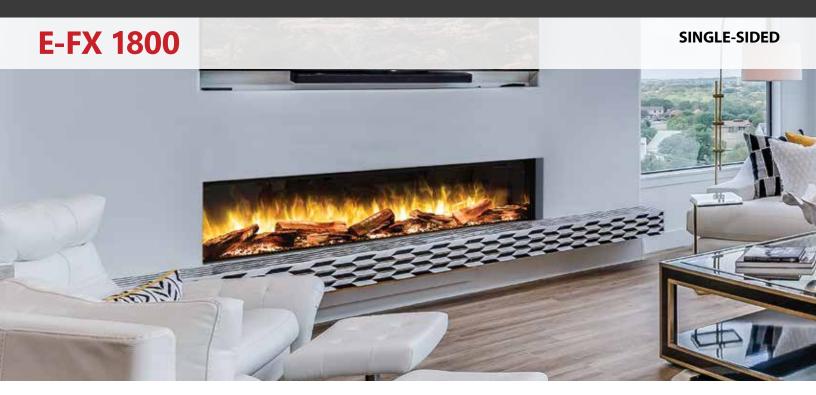

This series is available in four sizes to fit an assortment of design needs. From the impressive E-FX 1800 which can add a notable accent to any space to the petite E-FX 1000 which can enhance a room with comfort and ambiance without overwhelming it. With a depth of 11 1/4" these models replicate the substantial feel and look of a gas flames.

#### Viewable Openings

**E-FX 1800:** 72" long x 14" High x 11 ¼" Deep **E-FX 1500:** 60" long x 14" High x 11 ¼" Deep **E-FX 1300:** 51 ½" long x 14" High x 11 ¼" Deep **E-FX 1000:** 39 ½" long x 14" High x 11 ¼" Deep