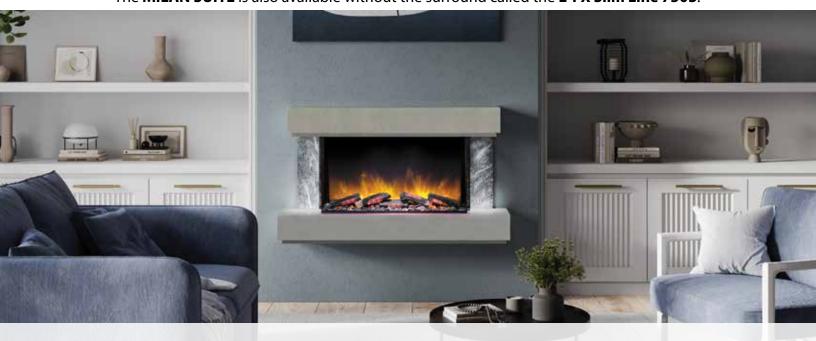

The **E-FX Slim Line 750S** is also available with a modern surround called the **MILAN SUITE**. The **E-FX Slim Line 600** is also available with a classic surround called the **CAPELLA SUITE**.

**E-FX SLIM LINE 600** 

The CAPELLA SUITE is also available without the mantel called the E-FX Slim Line 600. The EUROPA SUITE is also available without the mantel called the E-FX Slim Line 750T. The ELARA SUITE is also available without the surround called the E-FX 1000. The MILAN SUITE is also available without the surround called the E-FX Slim Line 750S.