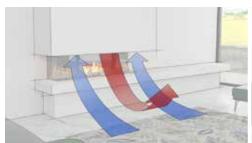

### **OPTIONAL HEAT**

The rising popularity of electric fireplaces can be attributed to the ability of users to enjoy the visual appeal of a fire without producing actual heat. Unlike traditional fireplaces, electric fireplaces operate on a "flame effect" principle rather than real flames.

- The heaters are discreetly concealed, eliminating distracting grills from view.
- A subtle adjustment in the front glass tilt technology enhances air circulation, efficiently drawing in cooler room air while emitting warmth. This improvement contributes to the heater's increased reliability and lifespan.
- The hidden heater design provides a flush finish to the fireplace's face, enhancing the overall aesthetic.