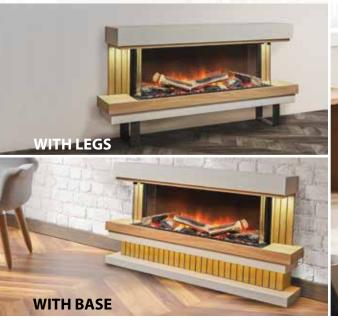

Choose from the classic look of a front flanked by Doric columns in the Europa or the smaller stylish look of the Capella. You can have a cleaner, more modern look with the Milan or the Elara's wall-mounted as an architectural accent. Additionally with the Elara you can simply set it on the floor using the metal legs for a minimalistic look or the matching base for more of a show piece.

#### **Overall Size**

CAPELLA: 45" Long x 39 1/8" High EUROPA: 54" Long x 46" High ELARA: Wall Mount 39" Long x 24 5/8" High with Legs 56 3/4" Long x 31 1/2" High with Base 56 3/4" Long x 32 1/2" High Elara & Milan Suites are available in 3-Sided only.