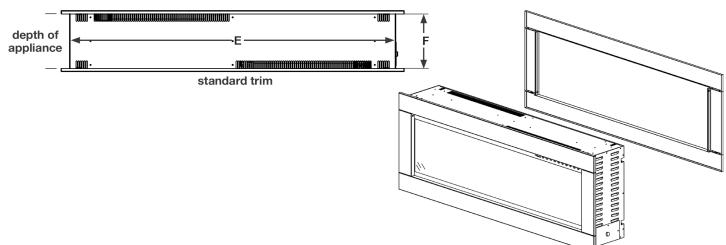

## **TOP VIEW**

|              | Α      | В     | C      | D     | E       | F       | G     |
|--------------|--------|-------|--------|-------|---------|---------|-------|
| INCH         | 43 %"  | 12"   | 50"    | 18 ¾" | 47 %16" | 8 1/16" | 17 %" |
| [MILLIMETER] | [1108] | [305] | [1270] | [467] | [1208]  | [205]   | [448] |