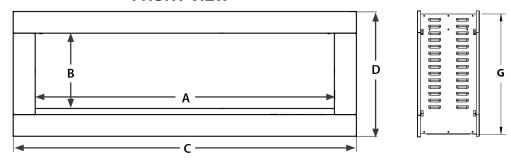

## **TOP VIEW**

|              | Α      | В     | C      | D     | E       | F       | G     |
|--------------|--------|-------|--------|-------|---------|---------|-------|
| INCH         | 43 %"  | 12"   | 50"    | 18 ¾" | 47 %16" | 8 1/16" | 17 %" |
| [MILLIMETER] | [1108] | [305] | [1270] | [467] | [1208]  | [205]   | [448] |