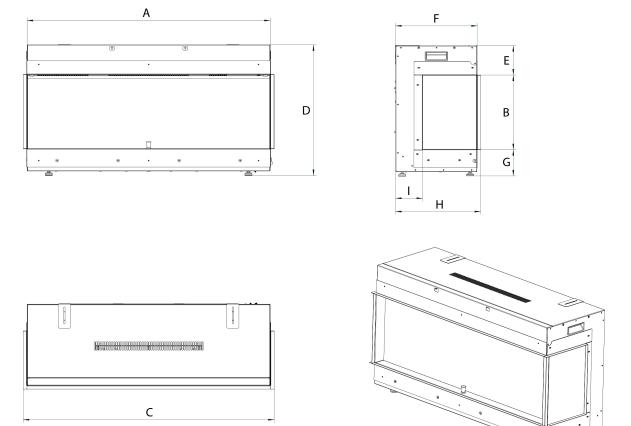

SIGNAL 40 12/04/24

|              | Α     | В     | С       | D     | E     | F     | G     | н     | I     |
|--------------|-------|-------|---------|-------|-------|-------|-------|-------|-------|
| INCH         | 39 ½″ | 12″   | 40 1⁄2″ | 21″   | 4 ¾″  | 13 ¼″ | 4 ¼″  | 13 ¾″ | 4 ¾″  |
| [MILLIMETER] | [996] | [305] | [1027]  | [534] | [120] | [334] | [107] | [348] | [110] |