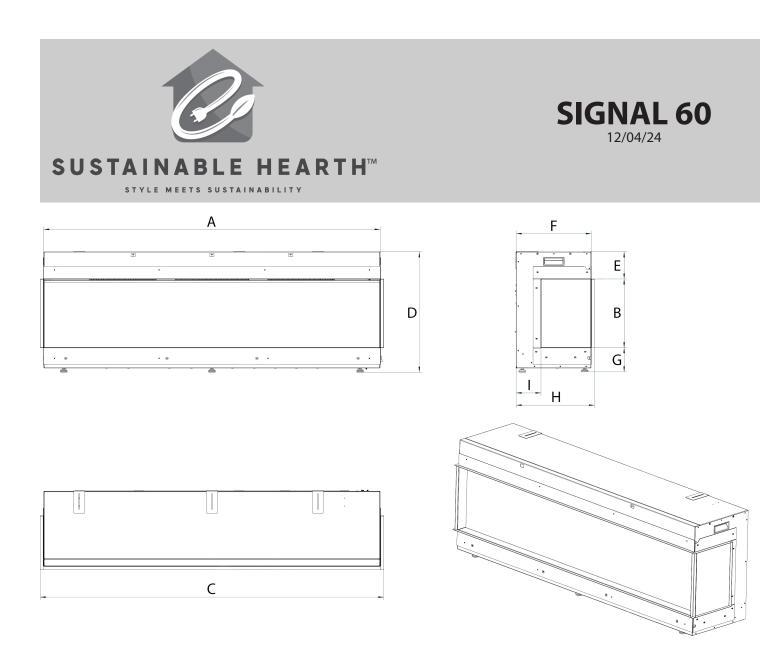

|              | Α      | В     | С      | D     | E     | F     | G     | Н     | I     |
|--------------|--------|-------|--------|-------|-------|-------|-------|-------|-------|
| INCH         | 59 ¾″  | 12″   | 60 ¼″  | 21″   | 4 ¾″  | 13 ¼″ | 4 ¼″  | 13 ¾″ | 4 ¾″  |
| [MILLIMETER] | [1496] | [305] | [1527] | [534] | [120] | [334] | [107] | [348] | [110] |