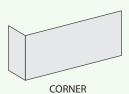

# **SIGNAL 40**

Available in three configurations.

Our Signal series is a line of linear electric fireplaces with all the charm of a wood or gas flame but with the ease of an electric with a lower price point. The smallest in the series, the Signal 40 has a viewable opening of 40" wide making it great for condos, small homes and any other place where space is at a premium. Comes standard as single-sided and includes conversion kits for 3-sided and corner configurations.

## **SIGNAL 60**

Available in three configurations.

The Signal line of fireplaces offers a more affordable option with the same sleek, frameless design that's common in highend gas models. With the popular 60" width, this model is ideal for those seeking a modern aesthetic without compromising quality, all while benefiting from the trusted reputation of European Home. Comes standard as single-sided and includes conversion kits for 3-sided and corner configurations.

## **SIGNAL 80**

Available in three configurations.

This impressive electric fireplace, spanning 80" in length, is designed to make a bold statement in any space. Its size and elegant appearance are perfect for commercial environments like lobbies, waiting rooms, and common areas, where it can add warmth and sophistication. It's also a stunning accent piece for residential spaces, bringing a luxurious and welcoming ambiance into homes. Comes standard as single-sided and includes conversion kits for 3-sided and corner configurations.