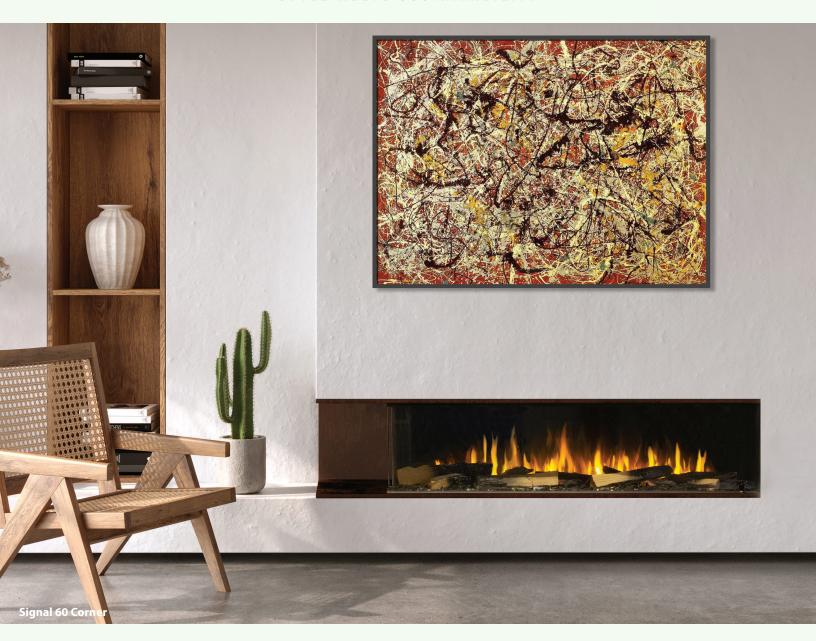

## **SIGNAL 60**

Available in three configurations.

The Signal line of fireplaces offers a more affordable option with the same sleek, frameless design that's common in highend gas models. With the popular 60" width, this model is ideal for those seeking a modern aesthetic without compromising quality, all while benefiting from the trusted reputation of European Home. Comes standard as single-sided and includes conversion kits for 3-sided and corner configurations.