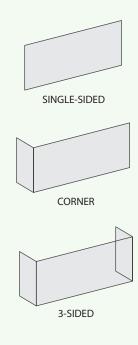

# **SIGNAL 40**

Available in three configurations.

Our Signal series is a line of linear electric fireplaces with all the charm of a wood or gas flame but with the ease of an electric with a lower price point. The smallest in the series, the Signal 40 has a viewable opening of 40" wide making it great for condos, small homes and any other place where space is at a premium. Comes standard as single-sided and includes conversion kits for 3-sided and corner configurations.

## **SIGNAL 60**

Available in three configurations.

The Signal line of fireplaces offers a more affordable option with the same sleek, frameless design that's common in highend gas models. With the popular 60" width, this model is ideal for those seeking a modern aesthetic without compromising quality, all while benefiting from the trusted reputation of European Home. Comes standard as single-sided and includes conversion kits for 3-sided and corner configurations.

## **SIGNAL 80**

Available in three configurations.

This impressive electric fireplace, spanning 80" in length, is designed to make a bold statement in any space. Its size and elegant appearance are perfect for commercial environments like lobbies, waiting rooms, and common areas, where it can add warmth and sophistication. It's also a stunning accent piece for residential spaces, bringing a luxurious and welcoming ambiance into homes. Comes standard as single-sided and includes conversion kits for 3-sided and corner configurations.