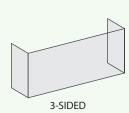

# **SIGNAL 40**

Available in three configurations.

Our Signal series is a line of linear electric fireplaces with all the charm of a wood or gas flame but with the ease of an electric with a lower price point. The smallest in the series, the Signal 40 has a viewable opening of 40" wide making it great for condos, small homes and any other place where space is at a premium. Comes standard as single-sided and includes conversion kits for 3-sided and corner configurations.

## **SIGNAL 60**

Available in three configurations.

The Signal line of fireplaces offers a more affordable option with the same sleek, frameless design that's common in highend gas models. With the popular 60" width, this model is ideal for those seeking a modern aesthetic without compromising quality, all while benefiting from the trusted reputation of European Home. Comes standard as single-sided and includes conversion kits for 3-sided and corner configurations.

## **SIGNAL 80**

Available in three configurations.

This impressive electric fireplace, spanning 80" in length, is designed to make a bold statement in any space. Its size and elegant appearance are perfect for commercial environments like lobbies, waiting rooms, and common areas, where it can add warmth and sophistication. It's also a stunning accent piece for residential spaces, bringing a luxurious and welcoming ambiance into homes. Comes standard as single-sided and includes conversion kits for 3-sided and corner configurations.