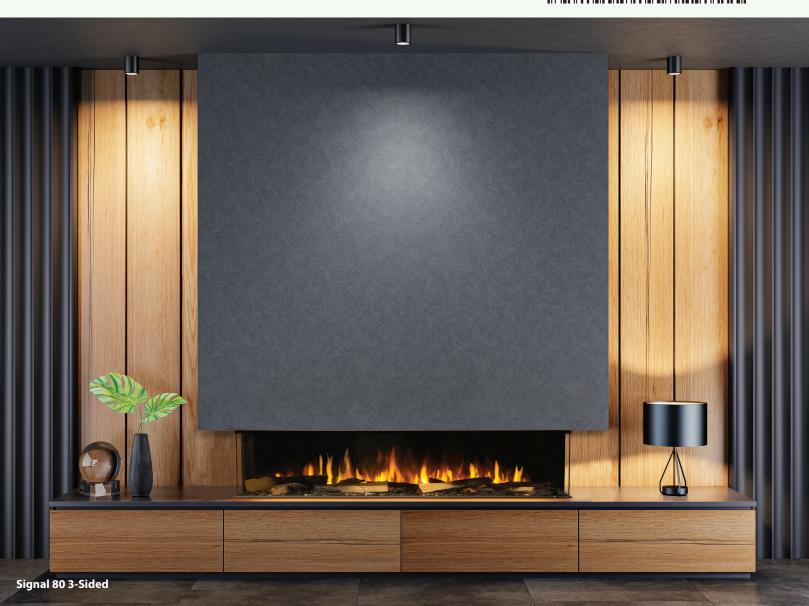

## **SIGNAL 80**

Available in three configurations.

This impressive electric fireplace, spanning 80" in length, is designed to make a bold statement in any space. Its size and elegant appearance are perfect for commercial environments like lobbies, waiting rooms, and common areas, where it can add warmth and sophistication. It's also a stunning accent piece for residential spaces, bringing a luxurious and welcoming ambiance into homes. Comes standard as single-sided and includes conversion kits for 3-sided and corner configurations.