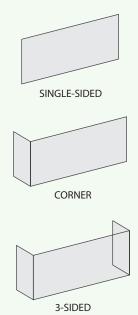

# **SIGNAL 40**

Available in three configurations.

Our Signal series is a line of linear electric fireplaces with all the charm of a wood or gas flame but with the ease of an electric with a lower price point. The smallest in the series, the Signal 40 has a viewable opening of 40" wide making it great for condos, small homes and any other place where space is at a premium. Comes standard as single-sided and includes conversion kits for 3-sided and corner configurations.

## **SIGNAL 60**

Available in three configurations.

The Signal line of fireplaces offers a more affordable option with the same sleek, frameless design that's common in highend gas models. With the popular 60" width, this model is ideal for those seeking a modern aesthetic without compromising quality, all while benefiting from the trusted reputation of European Home. Comes standard as single-sided and includes conversion kits for 3-sided and corner configurations.

## **SIGNAL 80**

Available in three configurations.

This impressive electric fireplace, spanning 80" in length, is designed to make a bold statement in any space. Its size and elegant appearance are perfect for commercial environments like lobbies, waiting rooms, and common areas, where it can add warmth and sophistication. It's also a stunning accent piece for residential spaces, bringing a luxurious and welcoming ambiance into homes. Comes standard as single-sided and includes conversion kits for 3-sided and corner configurations.