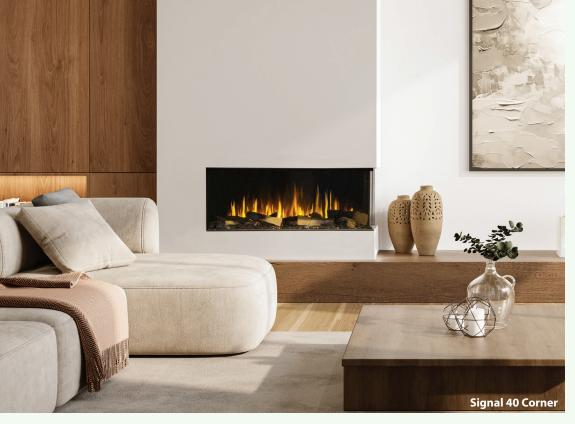

# **SIGNAL 40**

Available in three configurations.

Our Signal series is a line of linear electric fireplaces with all the charm of a wood or gas flame but with the ease of an electric with a lower price point. The smallest in the series, the Signal 40 has a viewable opening of 40" wide making it great for condos, small homes and any other place where space is at a premium. Comes standard as single-sided and includes conversion kits for 3-sided and corner configurations.