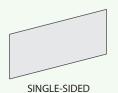

# **SIGNAL 40**

Available in three configurations.

Our Signal series is a line of linear electric fireplaces with all the charm of a wood or gas flame but with the ease of an electric with a lower price point. The smallest in the series, the Signal 40 has a viewable opening of 40" wide making it great for condos, small homes and any other place where space is at a premium. Comes standard as single-sided and includes conversion kits for 3-sided and corner configurations.

## **SIGNAL 60**

Available in three configurations.

The Signal line of fireplaces offers a more affordable option with the same sleek, frameless design that's common in highend gas models. With the popular 60" width, this model is ideal for those seeking a modern aesthetic without compromising quality, all while benefiting from the trusted reputation of European Home. Comes standard as single-sided and includes conversion kits for 3-sided and corner configurations.

## **SIGNAL 80**

Available in three configurations.

This impressive electric fireplace, spanning 80" in length, is designed to make a bold statement in any space. Its size and elegant appearance are perfect for commercial environments like lobbies, waiting rooms, and common areas, where it can add warmth and sophistication. It's also a stunning accent piece for residential spaces, bringing a luxurious and welcoming ambiance into homes. Comes standard as single-sided and includes conversion kits for 3-sided and corner configurations.