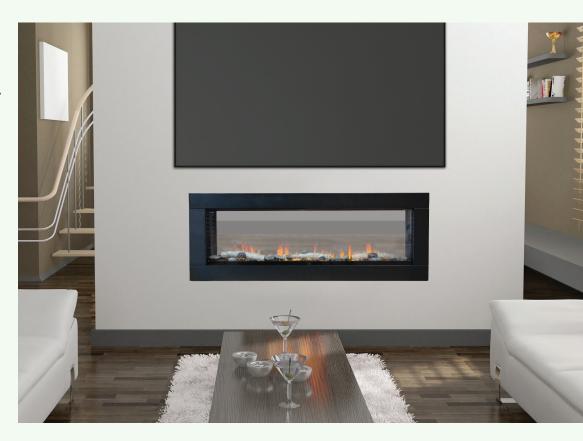

#### **OPTIC 50**

Available in one configuration.

The Optic see-through electric fireplace is a cutting-edge solution that merges advanced technology with modern design. Its realistic flame effects, visible from both sides, make it a versatile and stylish way to divide spaces. Perfect for open-concept areas, this fireplace offers endless possibilities for creating a warm and inviting look.