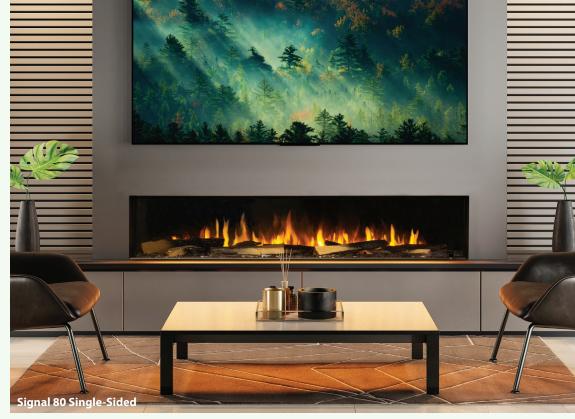

## **SIGNAL 80**

Available in three configurations.

This impressive electric fireplace, spanning 80" in length, is designed to make a bold statement in any space. Its size and elegant appearance are perfect for commercial environments like lobbies, waiting rooms, and common areas, where it can add warmth and sophistication. It's also a stunning accent piece for residential spaces, bringing a luxurious and welcoming ambiance into homes. Comes standard as single-sided and includes conversion kits for 3-sided and corner configurations.