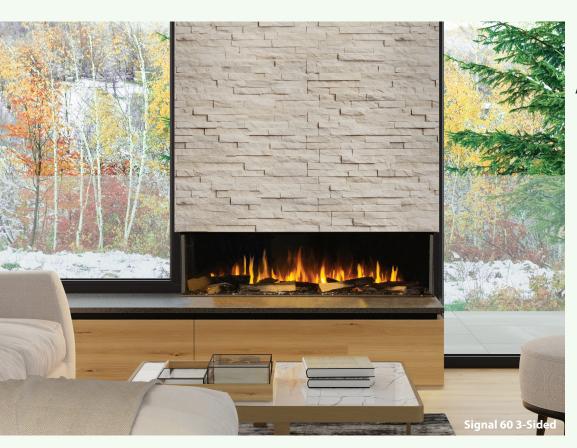

## **SIGNAL 60**

Available in three configurations.

The Signal line of fireplaces offers a more affordable option with the same sleek, frameless design that's common in highend gas models. With the popular 60" width, this model is ideal for those seeking a modern aesthetic without compromising quality, all while benefiting from the trusted reputation of European Home. Comes standard as single-sided and includes conversion kits for 3-sided and corner configurations.