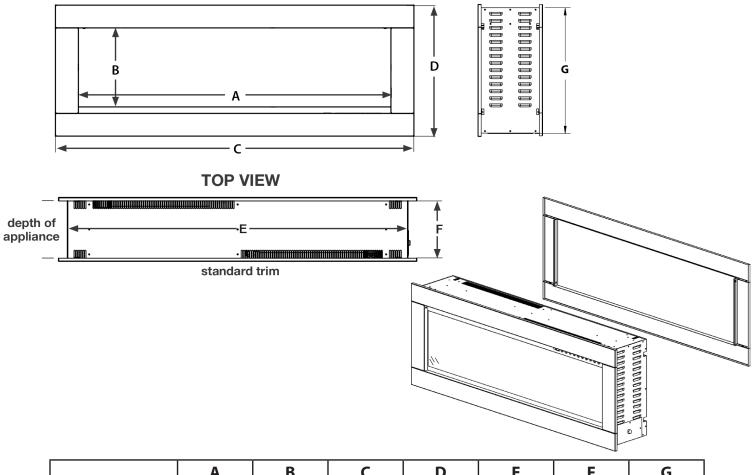

## CUT SHEET

**FRONT VIEW** 

|              | A       | В     | С      | D     | E       | F      | G       |
|--------------|---------|-------|--------|-------|---------|--------|---------|
| INCH         | 43 5⁄8″ | 12″   | 50″    | 18 ¾″ | 47 %16″ | 8 ¼16″ | 17 5⁄8″ |
| [MILLIMETER] | [1108]  | [305] | [1270] | [467] | [1208]  | [205]  | [448]   |

|             | Weight |
|-------------|--------|
| POUNDS      | 98     |
| [KILOGRAMS] | [44.5] |

| Description | See-Though Electric Appliance     |
|-------------|-----------------------------------|
| Туре        | Electric Appliance                |
| Voltage     | 120V AC                           |
| Watts       | MAX 1500W                         |
| Amps        | Dedicated 15 Amp Grounded Circuit |