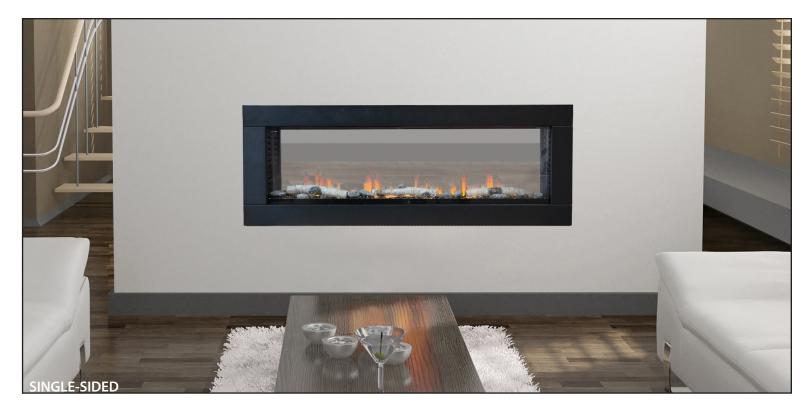

# **OPTIC 50** ELECTRIC FIREPLACE

High-End Affordability

### **SPECIFICATIONS**

| FLAME EFFECT     | Powered by Electricity   |
|------------------|--------------------------|
| POWER SUPPLY     | 15 Amp, 120 Volt Circuit |
| WEIGHT           | 98 lbs.                  |
| VIEWABLE OPENING | 43 5/8"W x 12"H          |
| FRAME            | 50″W x 18 3/8″H          |
| HEAT OUTPUT      | 1,500W (5,115 BTU/hr)    |
| VENTING          | N/A                      |
| REMOTE CONTROL   | Yes                      |
| CERTIFICATION    | UL Approved              |

ALL E SERIES ELECTRIC FIREPLACES SHIP AS A 3-SIDED MODEL WITH FIRE MEDIA THAT CAN EASILY TRANSFORM IT INTO A CORNER STYLE OR SINGLE-SIDED UNIT.