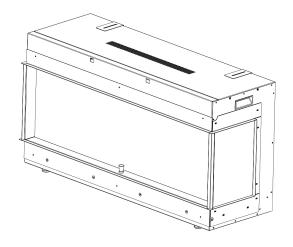

### **SPECIFICATIONS**

**FLAME EFFECT** Powered by Electricity **POWER SUPPLY** 15 Amp, 120 Volt Circuit

WEIGHT 80 lbs.

**VIEWABLE OPENING** 39 1/2" W x 12" H

**HEAT OUTPUT** 1,500W (5,115 BTU/hr)

CONFIGURATIONS 3-Sided

Corner Style Single-Sided

**VENTING** N/A

**REMOTE CONTROL** Yes

**CERTIFICATION** UL Approved