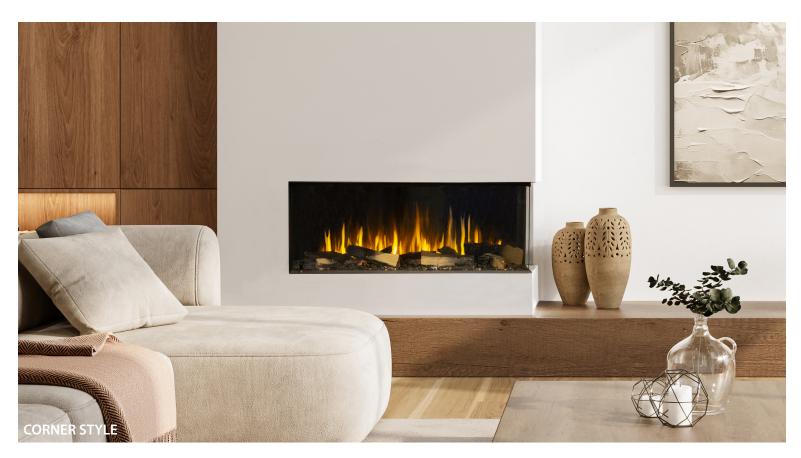

Corner Style Single-Sided

**VENTING** N/A

**REMOTE CONTROL** Yes

**CERTIFICATION** UL Approved

ALL E SERIES ELECTRIC FIREPLACES SHIP AS A 3-SIDED MODEL WITH FIRE MEDIA THAT CAN EASILY TRANSFORM IT INTO A CORNER STYLE OR SINGLE-SIDED UNIT.