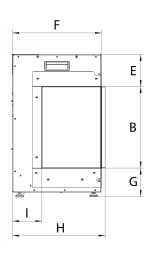

## CUT SHEET

|              | Α     | В     | С      | D     | E      | F       | G      | Н     | I      |
|--------------|-------|-------|--------|-------|--------|---------|--------|-------|--------|
| INCH         | 39 ½" | 12"   | 40 ½"  | 21"   | 4 3/4" | 13 1⁄4" | 4 1/4" | 13 ¾" | 4 3/8" |
| [MILLIMETER] | [996] | [305] | [1027] | [534] | [120]  | [334]   | [107]  | [348] | [110]  |