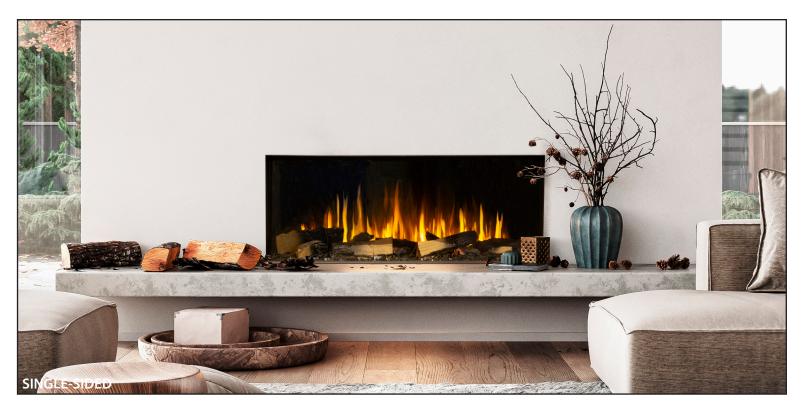

### **SIGNAL 40** ELECTRIC FIREPLACE

**High-End Affordability** 

### **SPECIFICATIONS**

**FLAME EFFECT** Powered by Electricity **POWER SUPPLY** 15 Amp, 120 Volt Circuit

WEIGHT 80 lbs.

**VIEWABLE OPENING** 39 1/2" W x 12" H

**HEAT OUTPUT** 1,500W (5,115 BTU/hr)

CONFIGURATIONS 3-Sided

Corner Style Single-Sided

**VENTING** N/A

**REMOTE CONTROL** Yes

**CERTIFICATION** UL Approved

# SIGNAL 40 ELECTRIC FIREPLACE