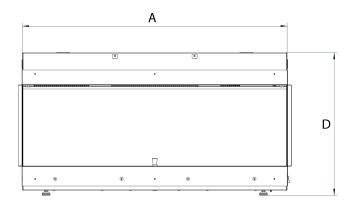

## CUT SHEET

|              | Α     | В     | С      | D     | E      | F       | G      | Н     | I      |
|--------------|-------|-------|--------|-------|--------|---------|--------|-------|--------|
| INCH         | 39 ½" | 12"   | 40 ½"  | 21"   | 4 3/4" | 13 1⁄4" | 4 1/4" | 13 ¾" | 4 3/8" |
| [MILLIMETER] | [996] | [305] | [1027] | [534] | [120]  | [334]   | [107]  | [348] | [110]  |