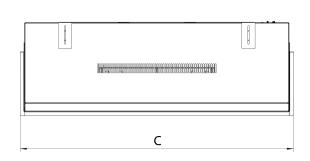

## CUT SHEET

|              | Α     | В     | С      | D     | E      | F       | G      | Н     | I      |
|--------------|-------|-------|--------|-------|--------|---------|--------|-------|--------|
| INCH         | 39 ½" | 12"   | 40 ½"  | 21"   | 4 3/4" | 13 1⁄4" | 4 1/4" | 13 ¾" | 4 3/8" |
| [MILLIMETER] | [996] | [305] | [1027] | [534] | [120]  | [334]   | [107]  | [348] | [110]  |