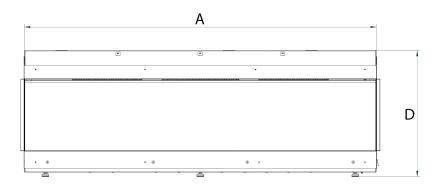

## CUT SHEET

|              | Α      | В     | С       | D     | E      | F       | G      | Н     | I      |
|--------------|--------|-------|---------|-------|--------|---------|--------|-------|--------|
| INCH         | 59 ¾"  | 12"   | 60 1/4" | 21″   | 4 3/4" | 13 1⁄4" | 4 1/4" | 13 ¾" | 4 3/8" |
| [MILLIMETER] | [1496] | [305] | [1527]  | [534] | [120]  | [334]   | [107]  | [348] | [110]  |