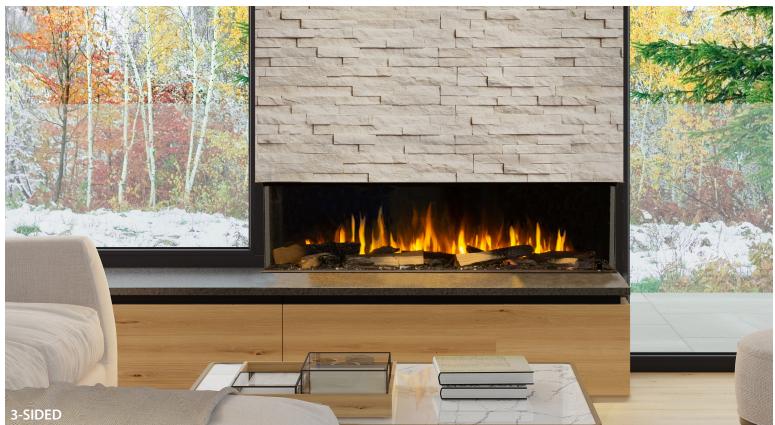

ALL E SERIES ELECTRIC FIREPLACES SHIP AS A 3-SIDED MODEL WITH FIRE MEDIA THAT CAN EASILY TRANSFORM IT INTO A CORNER STYLE OR SINGLE-SIDED UNIT.