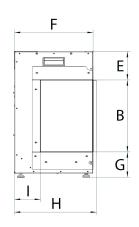

## CUT SHEET

|              | Α      | В     | С       | D     | E      | F       | G      | Н     | I      |
|--------------|--------|-------|---------|-------|--------|---------|--------|-------|--------|
| INCH         | 59 ¾"  | 12"   | 60 1/4" | 21″   | 4 3/4" | 13 1⁄4" | 4 1/4" | 13 ¾" | 4 3/8" |
| [MILLIMETER] | [1496] | [305] | [1527]  | [534] | [120]  | [334]   | [107]  | [348] | [110]  |