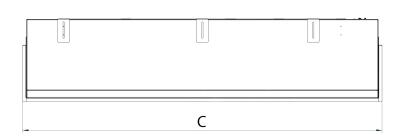

## CUT SHEET

|              | Α      | В     | С       | D     | E      | F       | G      | Н     | I      |
|--------------|--------|-------|---------|-------|--------|---------|--------|-------|--------|
| INCH         | 59 ¾"  | 12"   | 60 1/4" | 21″   | 4 3/4" | 13 1⁄4" | 4 1/4" | 13 ¾" | 4 3/8" |
| [MILLIMETER] | [1496] | [305] | [1527]  | [534] | [120]  | [334]   | [107]  | [348] | [110]  |