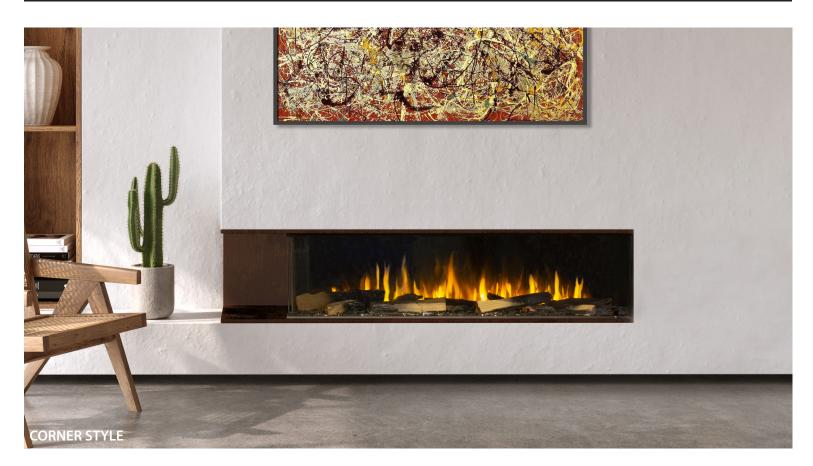

Corner Style Single-Sided

Single-Si

**VENTING** N/A

**REMOTE CONTROL** Yes

**CERTIFICATION** UL STD. 2021

ALL E SERIES ELECTRIC FIREPLACES SHIP AS A 3-SIDED MODEL WITH FIRE MEDIA THAT CAN EASILY TRANSFORM IT INTO A CORNER STYLE OR SINGLE-SIDED UNIT.