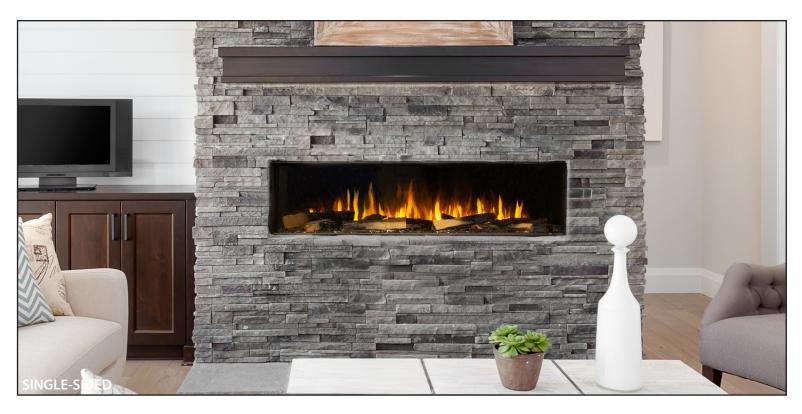

### **SIGNAL 60** ELECTRIC FIREPLACE

**High-End Affordability** 

# SIGNAL 60 ELECTRIC FIREPLACE

### **SPECIFICATIONS**

**FLAME EFFECT** Powered by Electricity **POWER SUPPLY** 15 Amp, 120 Volt Circuit

**WEIGHT** 96 lbs.

**VIEWABLE OPENING** 59 3/4" W x 12" H

**HEAT OUTPUT** 1,500W (5,115 BTU/hr)

**CONFIGURATIONS** 3-Sided

Corner Style Single-Sided

Single-Si

**VENTING** N/A

**REMOTE CONTROL** Yes

**CERTIFICATION** UL STD. 2021