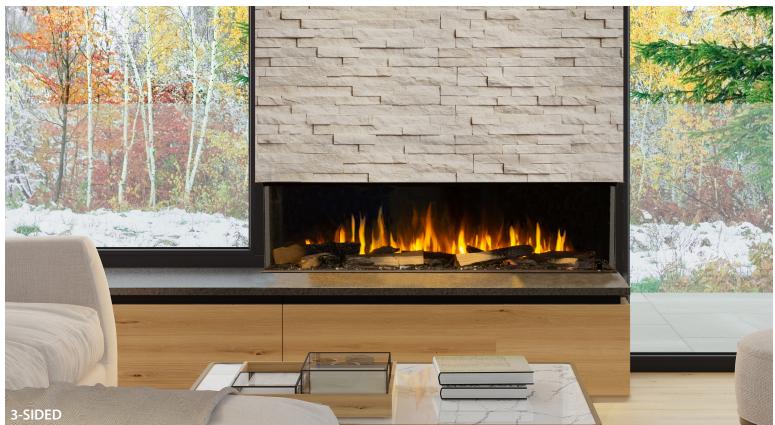

## **SIGNAL 60** ELECTRIC FIREPLACE

**High-End Affordability** 

ALL E SERIES ELECTRIC FIREPLACES SHIP AS A 3-SIDED MODEL WITH FIRE MEDIA THAT CAN EASILY TRANSFORM IT INTO A CORNER STYLE OR SINGLE-SIDED UNIT.