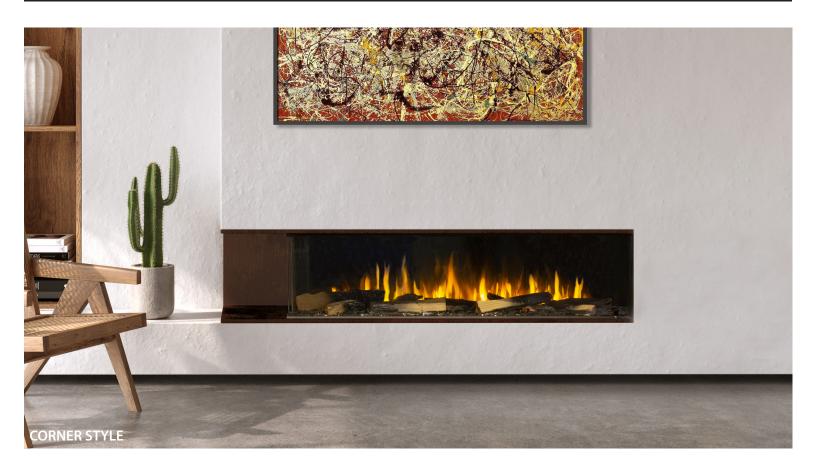

## **SIGNAL 60** ELECTRIC FIREPLACE

**High-End Affordability** 

ALL E SERIES ELECTRIC FIREPLACES SHIP AS A 3-SIDED MODEL WITH FIRE MEDIA THAT CAN EASILY TRANSFORM IT INTO A CORNER STYLE OR SINGLE-SIDED UNIT.