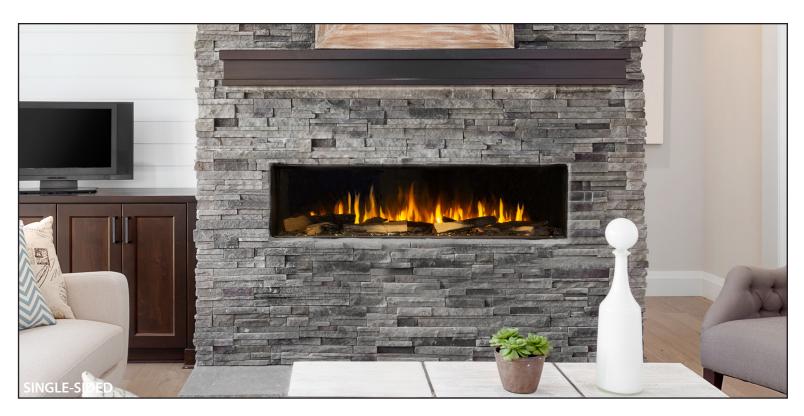

## **SIGNAL 60** ELECTRIC FIREPLACE

**High-End Affordability** 

### **SPECIFICATIONS**

**FLAME EFFECT** Powered by Electricity **POWER SUPPLY** 15 Amp, 120 Volt Circuit

**WEIGHT** 96 lbs.

**VIEWABLE OPENING** 59 3/4" W x 12" H

**HEAT OUTPUT** 1,500W (5,115 BTU/hr)

**CONFIGURATIONS** 3-Sided

Corner Style Single-Sided

N/A

**REMOTE CONTROL** Yes

**VENTING** 

**CERTIFICATION** UL Approved

### **FIREPLACE FEATURES**

- Designed and developed by European Home
- Realistic Flame Effects
- Flame Height and Speed Adjustment
- **Preset Flame Options**
- Remote Control
- **Built-in Heater**
- **UL** Listed
- Savings of 24% to 60%

# SIGNAL 60 ELECTRIC FIREPLACE