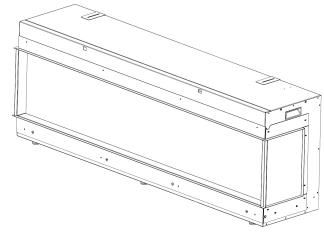

### **FIREPLACE FEATURES**

- Designed and developed by European Home
- Realistic Flame Effects
- Flame Height and Speed Adjustment
- **Preset Flame Options**
- Remote Control
- **Built-in Heater**
- **UL** Listed
- Savings of 24% to 60%

ALL E SERIES ELECTRIC FIREPLACES SHIP AS A 3-SIDED MODEL WITH FIRE MEDIA THAT CAN EASILY TRANSFORM IT INTO A CORNER STYLE OR SINGLE-SIDED UNIT.