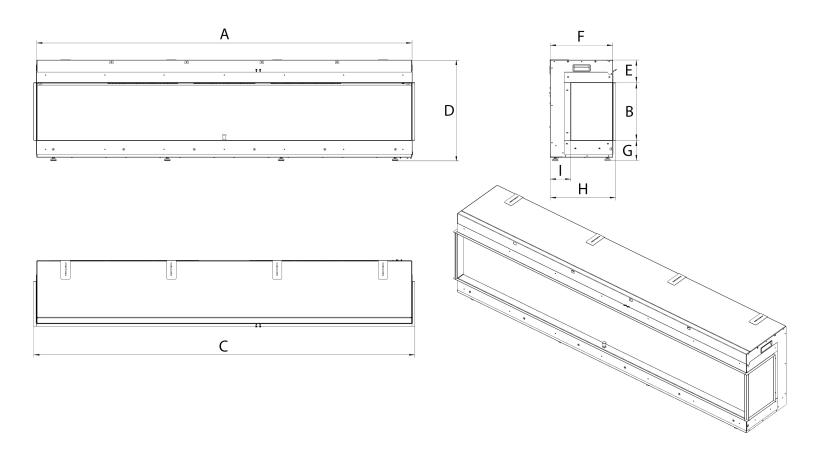

## CUT SHEET

|              | Α      | В     | С      | D     | E      | F       | G      | Н     | I      |
|--------------|--------|-------|--------|-------|--------|---------|--------|-------|--------|
| INCH         | 78 %"  | 12"   | 80"    | 21″   | 4 3/4" | 13 1⁄4" | 4 1/4" | 13 ¾" | 4 3/8" |
| [MILLIMETER] | [1997] | [305] | [2026] | [534] | [120]  | [334]   | [107]  | [348] | [110]  |

|             | Weight |
|-------------|--------|
| POUNDS      | 115    |
| [KILOGRAMS] | [52.2] |

| Type    | Electric Appliance |
|---------|--------------------|
| Voltage | 120V AC            |
| Watts   | MAX 1500W          |
| Amps    | 15 amps            |