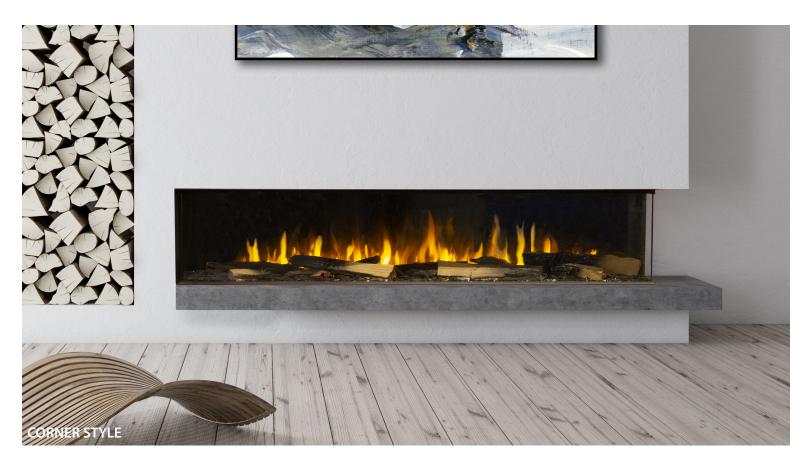

Corner Style Single-Sided

**VENTING** N/A

**REMOTE CONTROL** Yes

**CERTIFICATION** UL Approved

ALL E SERIES ELECTRIC FIREPLACES SHIP AS A 3-SIDED MODEL WITH FIRE MEDIA THAT CAN EASILY TRANSFORM IT INTO A CORNER STYLE OR SINGLE-SIDED UNIT.