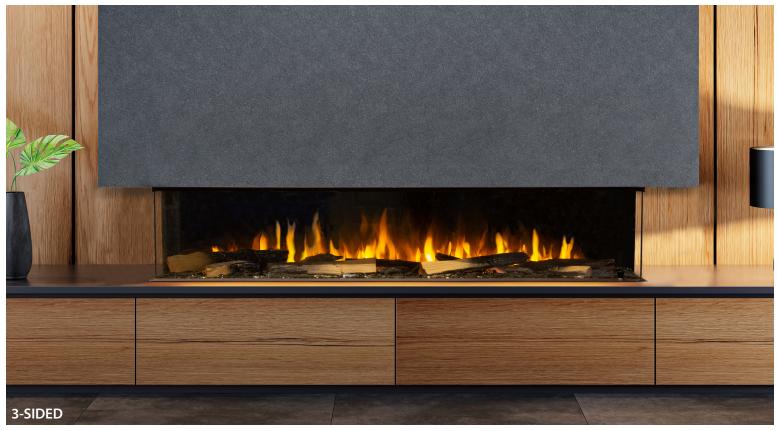

ALL E SERIES ELECTRIC FIREPLACES SHIP AS A 3-SIDED MODEL WITH FIRE MEDIA THAT CAN EASILY TRANSFORM IT INTO A CORNER STYLE OR SINGLE-SIDED UNIT.