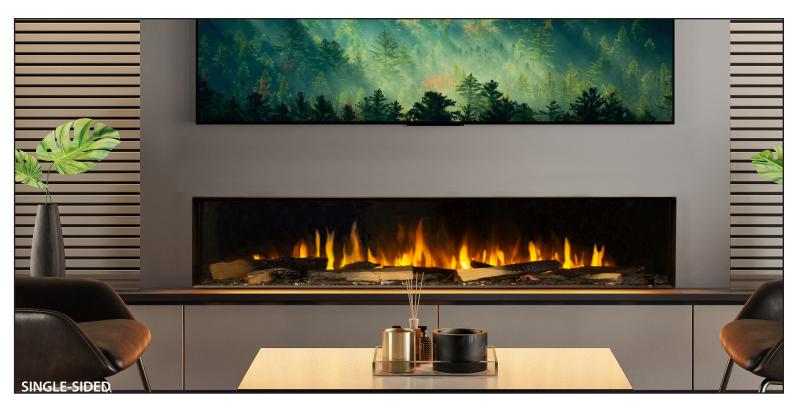

# SIGNAL 80 ELECTRIC FIREPLACE

High-End Affordability

### **SPECIFICATIONS**

**FLAME EFFECT** Powered by Electricity **POWER SUPPLY** 15 Amp, 120 Volt Circuit

WEIGHT 115 lbs.

**VIEWABLE OPENING** 78 3/8"W x 12" H

**HEAT OUTPUT** 1,500W (5,115 BTU/hr)

**CONFIGURATIONS** 3-Sided

Corner Style Single-Sided

**VENTING** N/A

**REMOTE CONTROL** Yes

**CERTIFICATION** UL Approved

ALL E SERIES ELECTRIC FIREPLACES SHIP AS A 3-SIDED MODEL WITH FIRE MEDIA THAT CAN EASILY TRANSFORM IT INTO A CORNER STYLE OR SINGLE-SIDED UNIT.