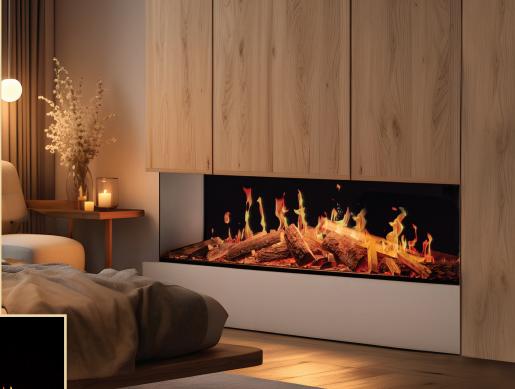

## TrueFime 150 3DX

Experience the most realistic flame effects with a 4K ultra-high-definition LCD screen. Using state-of-theart live-action videography, the TrueFlame 150 3DX brings you lifelike visuals that replicate the charm of a real fire, from classic log flames to modern gas-inspired designs. Every flicker and glow is captured with cinematic precision, setting a new benchmark in electric fireplace realism.

AQUARIUM

Available in three configurations.

CORNER