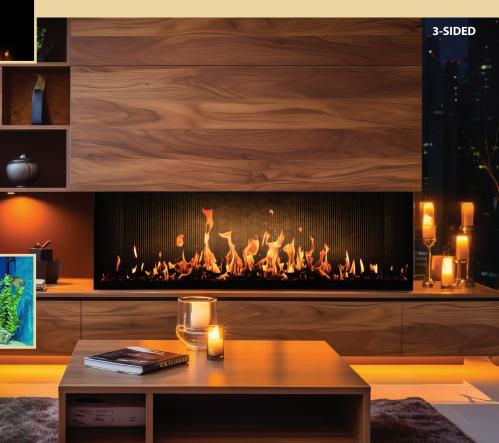

## TrueFime 150 3DX

Experience the most realistic flame effects with a 4K ultra-high-definition LCD screen. Using state-of-theart live-action videography, the TrueFlame 150 3DX brings you lifelike visuals that replicate the charm of a real fire, from classic log flames to modern gas-inspired designs. Every flicker and glow is captured with cinematic precision, setting a new benchmark in electric fireplace realism.

**FLAME OPTIONS** 

LOG FLAME

1 interesting

**ITRONIC FLAME** 

The TrueFlame 150 3DX is the only electric fireplace that pairs lifelike flames with a vibrant aquarium mode, adding color, calm, and yearround style to any space.

## Viewable Opening is 59" wide by 17" tall