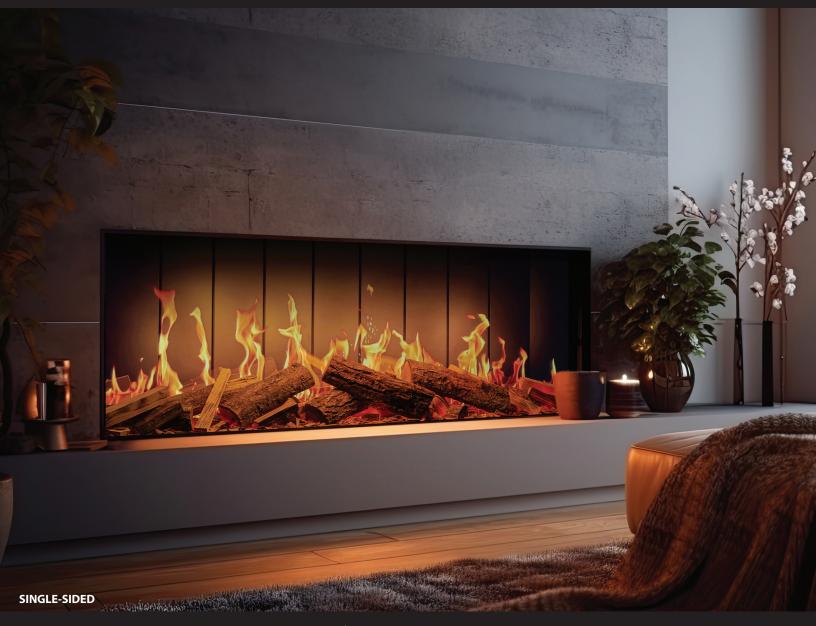

## TrueFime 150 3DX

Experience the most realistic flame effects with a 4K ultra-high-definition LCD screen. Using state-of-theart live-action videography, the TrueFlame 150 3DX brings you lifelike visuals that replicate the charm of a real fire, from classic log flames to modern gas-inspired designs. Every flicker and glow is captured with cinematic precision, setting a new benchmark in electric fireplace realism.

**FLAME OPTIONS** 

LOG FLAME

1 interesting

**ITRONIC FLAME** 

The TrueFlame 150 3DX is the only electric fireplace that pairs lifelike flames with a vibrant aquarium mode, adding color, calm, and yearround style to any space.

## Viewable Opening is 59" wide by 17" tall