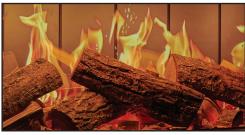

Powered by Electricity

**POWER SUPPLY** 15 Amp, 120 Volt Circuit

**VIEWABLE OPENING** 59"W x 17 1/8"H

**HEAT OUTPUT** 1,500W (5,115 BTU/hr)

**CONFIGURATIONS** 3-Sided

Corner Style Single-Sided

**VENTING** N/A

**REMOTE CONTROL** Yes

**CERTIFICATION** UL Listed

### PRODUCT OPTIONS & ACCESSORIES

#### **FIREPLACE FEATURES**

- 4K LCD Screen
- Background Options
- · Flames with Cinematic Precision
- Unique Aquarium Feature
- · Hand-crafted Logs
- 59" wide by 17" tall

ALL E SERIES ELECTRIC FIREPLACES SHIP AS A 3-SIDED MODEL WITH THAT CAN EASILY TRANSFORM IT INTO A CORNER STYLE OR SINGLE-SIDED UNIT.

#### **FIREPLACE MODEL**

PRODUCT ITEM CODE

TrueFlame 150 3DX

SF-FP-TF-150-3DX

#### **FLAME EFFECTS**



LOG FLAME



GAS FLAME



ITRONIC FLAME



**AQUARIUM** 

#### **FIRE MEDIA**



100

## CUT SHEET







|               | Α      | В       | C     | D     | Е    | F      | G      |
|---------------|--------|---------|-------|-------|------|--------|--------|
| Inch          | 59"    | 17 1/8" | 23 %" | 11 ½" | 3 ½" | 3 1/4" | 3 1/8" |
| [Millimeters] | [1500] | [435]   | [605] | [293] | [88] | [82]   | [80]   |

# SIGNAL 80 ELECTRIC FIREPLACE