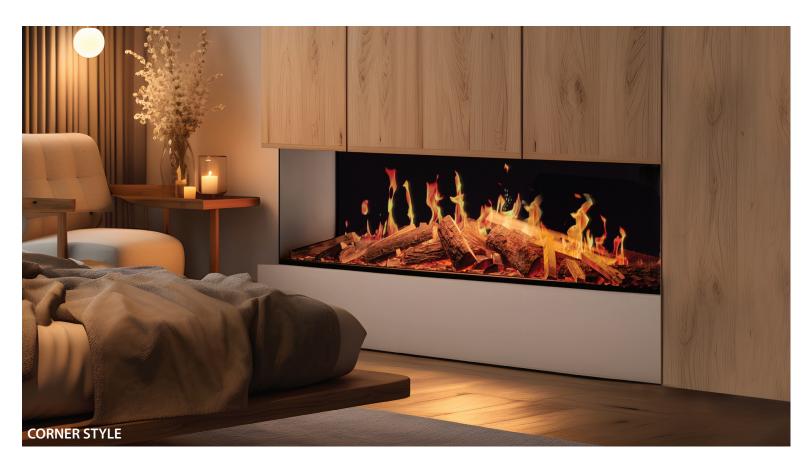

Corner Style Single-Sided

**VENTING** N/A

**REMOTE CONTROL** Yes

**CERTIFICATION** UL Listed

#### **FIREPLACE FEATURES**

- 4K LCD Screen
- Background Options
- · Flames with Cinematic Precision
- Unique Aquarium Feature
- · Hand-crafted Logs
- 59" wide by 17" tall

ALL E SERIES ELECTRIC FIREPLACES SHIP AS A 3-SIDED MODEL WITH THAT CAN EASILY TRANSFORM IT INTO A CORNER STYLE OR SINGLE-SIDED UNIT.