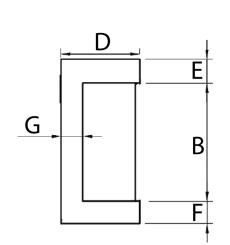

## CUT SHEET

|               | Α      | В       | C     | D     | Е    | F      | G      |
|---------------|--------|---------|-------|-------|------|--------|--------|
| Inch          | 59"    | 17 1/8" | 23 %" | 11 ½" | 3 ½" | 3 1/4" | 3 1/8" |
| [Millimeters] | [1500] | [435]   | [605] | [293] | [88] | [82]   | [80]   |