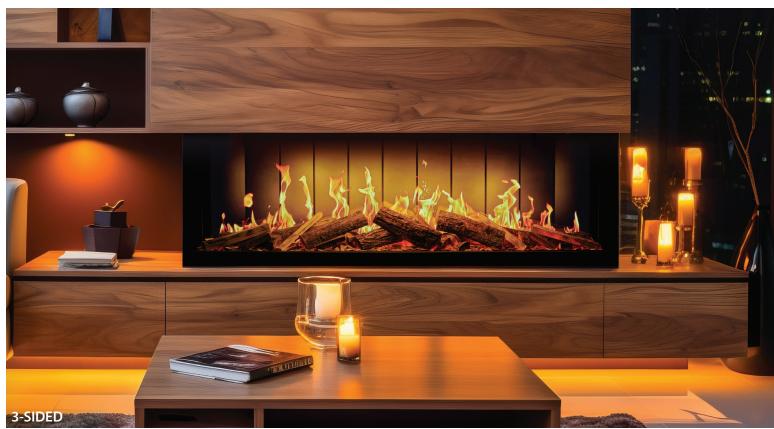

### **SPECIFICATIONS**

**FLAME EFFECT** Powered by Electricity

**POWER SUPPLY** 15 Amp, 120 Volt Circuit

**VIEWABLE OPENING** 59"W x 17 1/8"H

**HEAT OUTPUT** 1,500W (5,115 BTU/hr)

**CONFIGURATIONS** 3-Sided

#### **FIREPLACE FEATURES**

- 4K LCD Screen
- Background Options
- · Flames with Cinematic Precision
- Unique Aquarium Feature
- · Hand-crafted Logs
- 59" wide by 17" tall

ALL E SERIES ELECTRIC FIREPLACES SHIP AS A 3-SIDED MODEL WITH THAT CAN EASILY TRANSFORM IT INTO A CORNER STYLE OR SINGLE-SIDED UNIT.