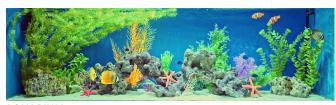

# **SPECIFICATIONS**

**FLAME EFFECT** Powered by Electricity

**POWER SUPPLY** 15 Amp, 120 Volt Circuit

**VIEWABLE OPENING** 59"W x 17 1/8"H

**HEAT OUTPUT** 1,500W (5,115 BTU/hr)

**CONFIGURATIONS** 3-Sided

Corner Style Single-Sided

**VENTING** N/A

**REMOTE CONTROL** Yes

**CERTIFICATION** UL Listed

### PRODUCT OPTIONS & ACCESSORIES

#### **FIREPLACE FEATURES**

- 4K LCD Screen
- Background Options
- · Flames with Cinematic Precision
- Unique Aquarium Feature
- · Hand-crafted Logs
- 59" wide by 17" tall

ALL E SERIES ELECTRIC FIREPLACES SHIP AS A 3-SIDED MODEL WITH THAT CAN EASILY TRANSFORM IT INTO A CORNER STYLE OR SINGLE-SIDED UNIT.

#### **FIREPLACE MODEL**

PRODUCT ITEM CODE

TrueFlame 150 3DX

SF-FP-TF-150-3DX

#### **FLAME EFFECTS**



LOG FLAME



GAS FLAME



ITRONIC FLAME



**AQUARIUM** 

#### **FIRE MEDIA**



100

## CUT SHEET







|               | Α      | В       | C     | D     | Е    | F      | G      |
|---------------|--------|---------|-------|-------|------|--------|--------|
| Inch          | 59"    | 17 1/8" | 23 %" | 11 ½" | 3 ½" | 3 1/4" | 3 1/8" |
| [Millimeters] | [1500] | [435]   | [605] | [293] | [88] | [82]   | [80]   |

# SIGNAL 80 ELECTRIC FIREPLACE