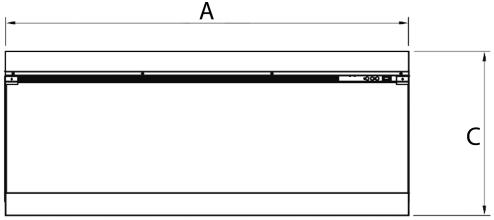

## CUT SHEET

|               | Α      | В       | C     | D     | Е    | F      | G      |
|---------------|--------|---------|-------|-------|------|--------|--------|
| Inch          | 59"    | 17 1/8" | 23 %" | 11 ½" | 3 ½" | 3 1/4" | 3 1/8" |
| [Millimeters] | [1500] | [435]   | [605] | [293] | [88] | [82]   | [80]   |