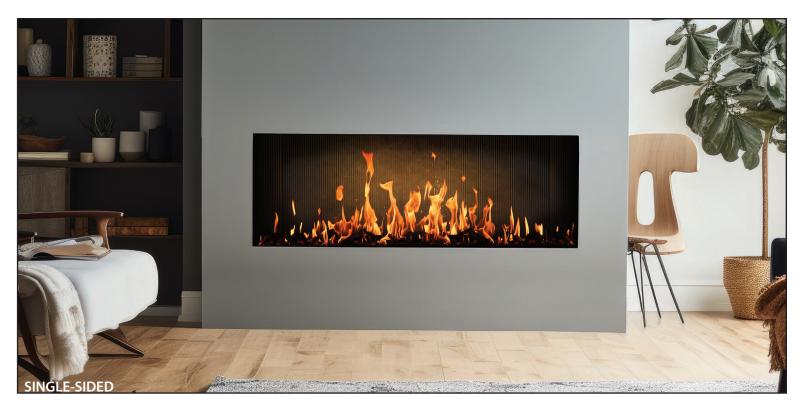

## TRUEFLAME 150 3DX ELECTRIC FIREPLACE





Cutting Edge Flame Effects



### **SPECIFICATIONS**

**FLAME EFFECT** Powered by Electricity

**POWER SUPPLY** 15 Amp, 120 Volt Circuit

**VIEWABLE OPENING** 59"W x 17 1/8"H

**HEAT OUTPUT** 1,500W (5,115 BTU/hr)

**CONFIGURATIONS** 3-Sided

Corner Style Single-Sided

**VENTING** N/A

**REMOTE CONTROL** Yes

**CERTIFICATION** UL Listed

### PRODUCT OPTIONS & ACCESSORIES

#### **FIREPLACE FEATURES**

- 4K LCD Screen
- Background Options
- · Flames with Cinematic Precision
- Unique Aquarium Feature
- · Hand-crafted Logs
- 59" wide by 17" tall

ALL E SERIES ELECTRIC FIREPLACES SHIP AS A 3-SIDED MODEL WITH THAT CAN EASILY TRANSFORM IT INTO A CORNER STYLE OR SINGLE-SIDED UNIT.

#### **FIREPLACE MODEL**

PRODUCT ITEM CODE

TrueFlame 150 3DX

SF-FP-TF-150-3DX

#### **FLAME EFFECTS**



LOG FLAME



GAS FLAME



ITRONIC FLA