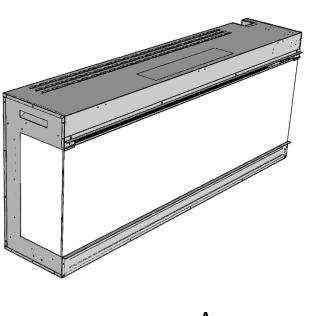

## CUT SHEET

|               | Α      | В       | C     | D     | Е    | F      | G      |
|---------------|--------|---------|-------|-------|------|--------|--------|
| Inch          | 59"    | 17 1/8" | 23 %" | 11 ½" | 3 ½" | 3 1/4" | 3 1/8" |
| [Millimeters] | [1500] | [435]   | [605] | [293] | [88] | [82]   | [80]   |