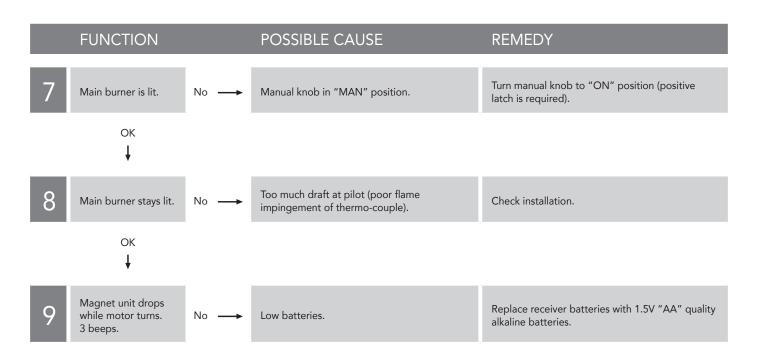

if possible (no longer than 2' 11"<br>( 900 mm)).<br>See wiring diagram, p. 45.                                                       |
|   |                               |      |                                                                                               |                                                                                                                                                         |
|   |                               | No   | IGN-sequence stops, no pilot flame.<br>Transmitter command is possible.                       | Replace receiver batteries with 1.5V "AA" quality alkaline batteries.                                                                                   |

ОК

#### FOCUS TROUBLESHOOTING GUIDE



## FOCUS TROUBLESHOOTING GUIDE