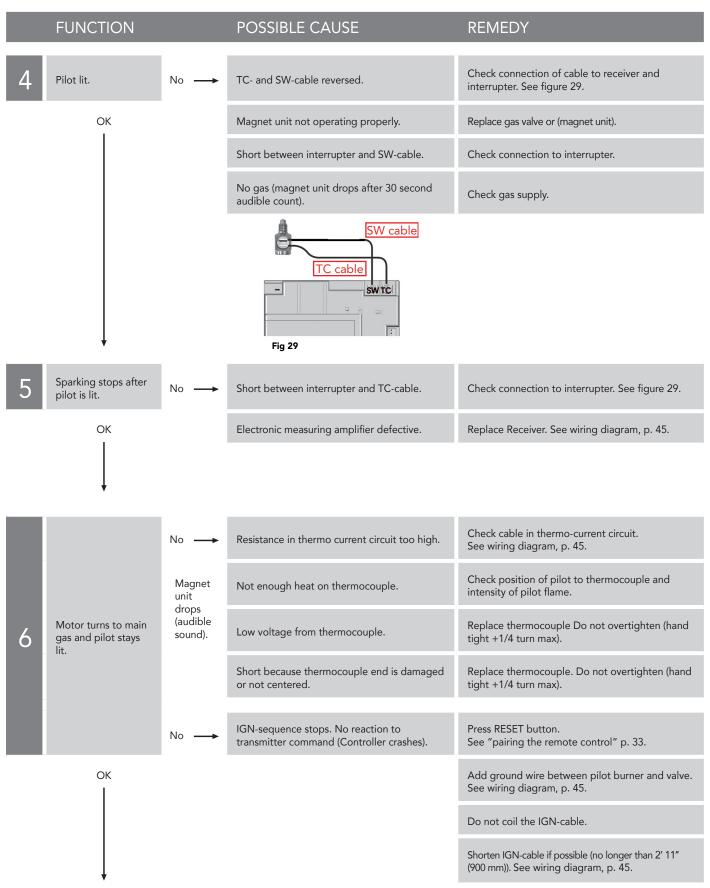

| Shorten IGN-cable if possible (no longer than 2' 11"<br>( 900 mm)).<br>See wiring diagram, p. 45.                                                       |
|   |                               |      |                                                                                               |                                                                                                                                                         |
|   |                               | No   | IGN-sequence stops, no pilot flame.<br>Transmitter command is possible.                       | Replace receiver batteries with 1.5V "AA" quality alkaline batteries.                                                                                   |

ОК

#### FOCUS TROUBLESHOOTING GUIDE



## FOCUS TROUBLESHOOTING GUIDE