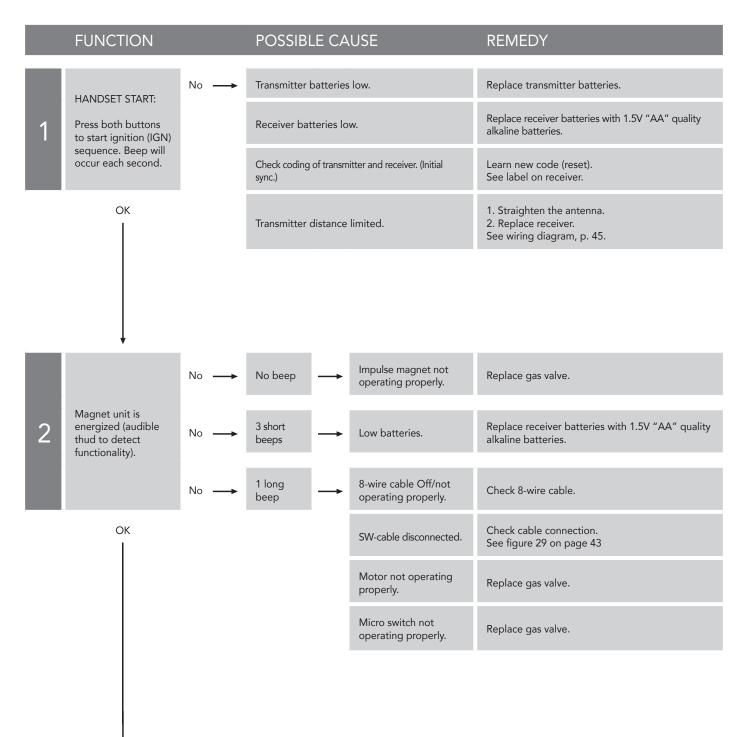

# FOCUS TROUBLESHOOTING GUIDE SUSPENDED GAS MODELS

#### **ERGOFOCUS GAS - GYROFOCUS GAS**

### FOCUS TROUBLESHOOTING GUIDE

|   | FUNCTION                      |      | POSSIBLE CAUSE                                                                                | REMEDY                                                                                                                                                  |
|---|-------------------------------|------|-----------------------------------------------------------------------------------------------|---------------------------------------------------------------------------------------------------------------------------------------------------------|
| 3 | Spark will occur each second. | No → | Ignition components not operating properly.                                                   | Check connection between cable & IGNelectrode.<br>See wiring diagram, p. 45.                                                                            |
|   |                               | No → |                                                                                               | Check IGN-electrode spark gap.<br>See wiring diagram, p. 45.                                                                                            |
|   |                               |      |                                                                                               | Check IGN-electrode.<br>See wiring diagram, p. 45.                                                                                                      |
|   |                               |      |                                                                                               | Check IGN-cable for damage.<br>See wiring diagram, p. 45.                                                                                               |
|   |                               |      |                                                                                               | Increase distance between IGN-cable and all<br>metal parts. Shorten IGN-cable if possible or<br>cover, e.g. silicon hose.<br>See wiring diagram, p. 45. |
|   |                               |      |                                                                                               |                                                                                                                                                         |
|   |                               |      | IGN-sequence stops, no pilot flame. No reaction to transmitter command. (Controller crashes.) | Press RESET button.<br>See "pairing the remote control" p. 33.                                                                                          |
|   |                               |      |                                                                                               | Add ground wire between pilot burner and valve.<br>See wiring diagram, p. 45.                                                                           |
|   |                               |      |                                                                                               | Do not coil the IGN-cable.                                                                                                                              |
|   |                               |      |                                                                                               | Shorten IGN-cable if possible (no longer than 2' 11"<br>( 900 mm)).<br>See wiring diagram, p. 45.                                                       |
|   |                               |      |                                                                                               |                                                                                                                                                         |
|   |                               | No   | IGN-sequence stops, no pilot flame.<br>Transmitter command is possible.                       | Replace receiver batteries with 1.5V "AA" quality alkaline batteries.                                                                                   |